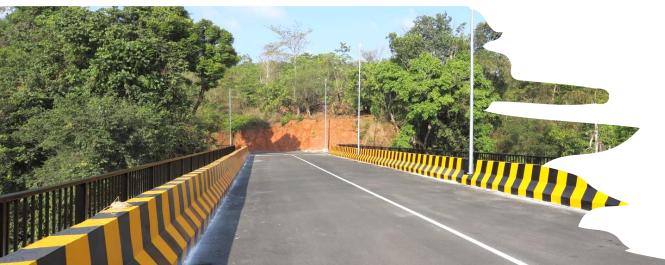

#### PAIKUL BRIDGE, GOA

- Client : Goa State Infrastructure
   Development Corporation (GSIDC)
- Order through Surbhi Enterprises
- 42.5m Span Girder
- 85m Long x 8.5m Wide
- Quantity: 250 M. Ton.
- Providing Structural Fabrication Third Party
   Quality Inspection, Supervision &
   Certification Work at Indiana Gratings, Jejuri
- Project Status : Completed

### PAIKUL BRIDGE, GOA

**AFTER SITE COMPLETION** 