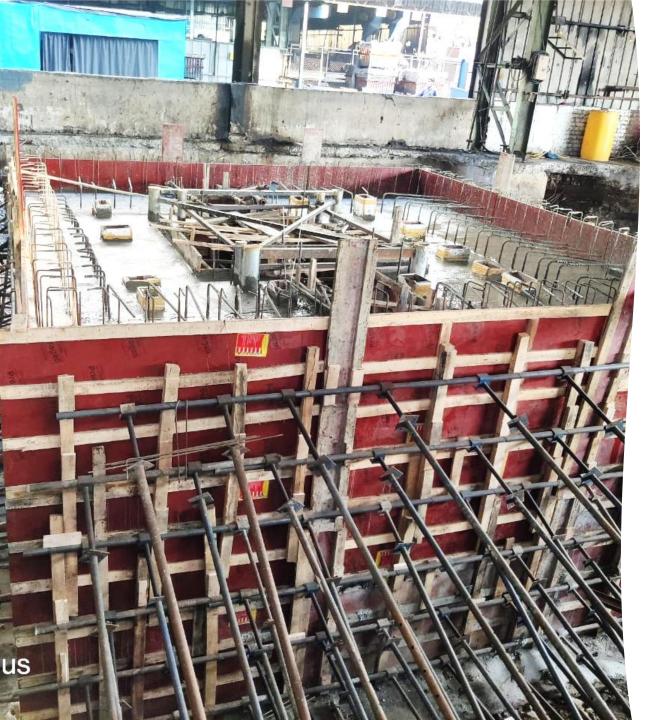

#### SHIV SHAKTI OXALATE PVT. LTD., MIDC KURKUMBH

- **Lead of the Chemical Process Plant**
- Distillation RCC Tower : 25m x 13m x 36m HEIGHT
- ─ Builtup Area : 18,163 sq. ft.
- Project Cost : 3 Crores
- Providing Consultancy Services from Planning to Completion Stage
- Project Status : Commissioning Stage

#### SHIV SHAKTI OXALATE PVT. LTD., MIDC KURKUMBH