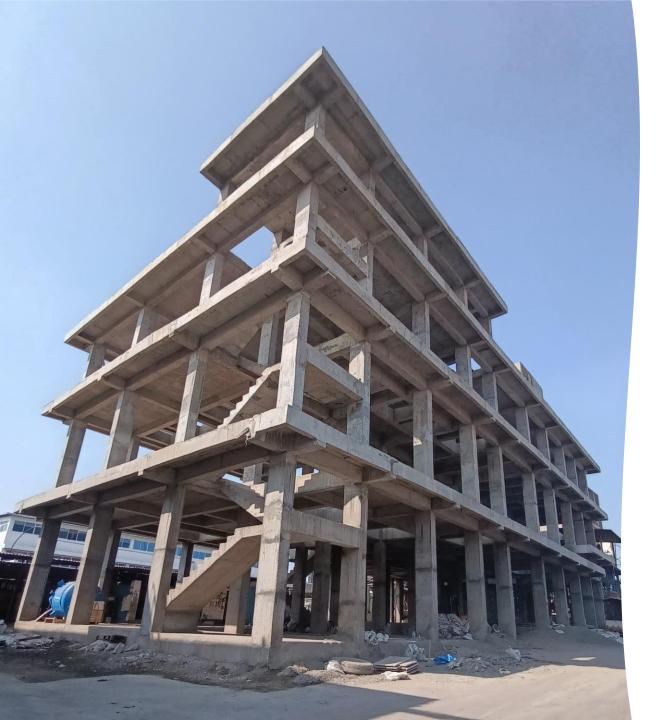

#### KUMBHA CHEMICALS, MIDC KURKUMBH

- Chemical Process Plant
- Crystallization RCC Building (G+2): 32m
   x 7.8m x 20m height
- Distillation RCC Tower (G+8): 10m x
   6.5m x 30m Height
- Office Building (G+2): 8m x 8m x 20m
- Builtup Area: 18,150 sq. ft.
- Project Cost: 3.5 Crores
- Consultancy Services provided from Planning to Completion Stage
- Project Status : Completed

#### **KUMBHA CHEMICALS**