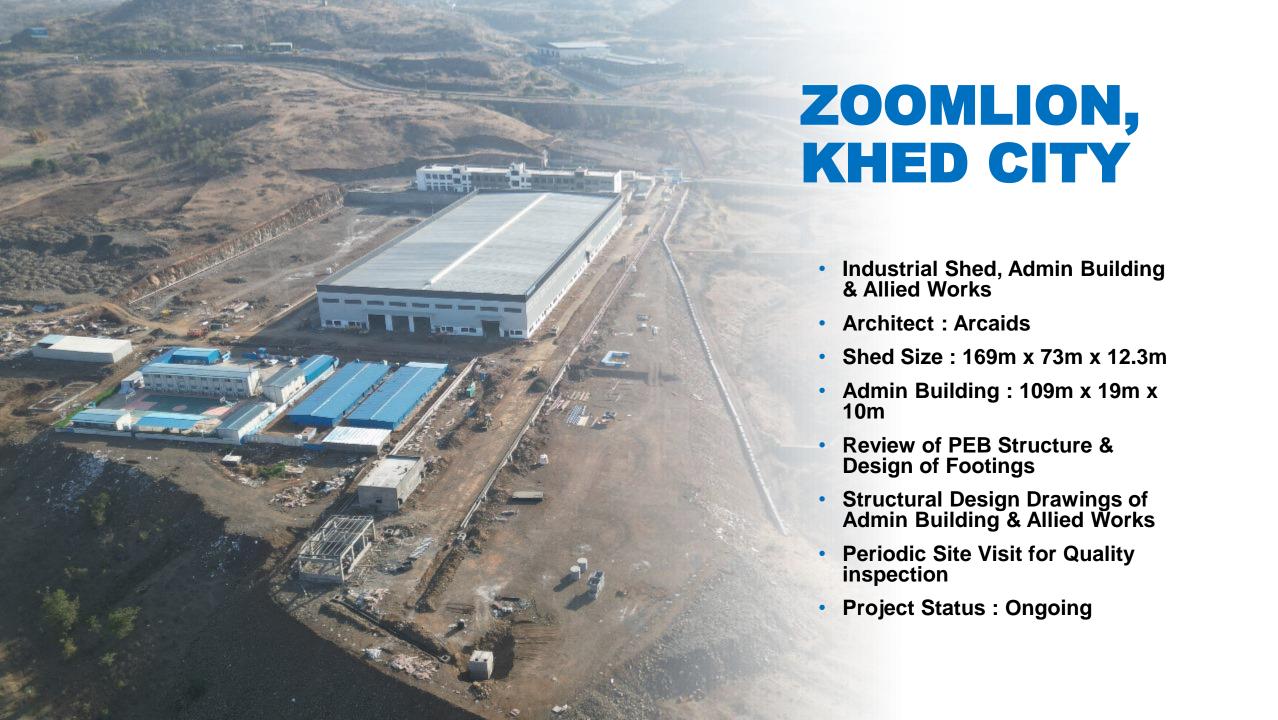

Walkway Platform, Cottages & Allied Works
- Architect : Mr. R. Vishwakarma
- Platform Size: 70m x 8m x 7m
- Cottage Size : 9m x 5m x 4m
- Provided Structural Design Drawings
- Periodic Site Visit for Quality inspection
- Project Status : Completed







#### SUYASH ORGANICS, MIDC KURKUMBH

- G+2 Industrial Building: 16m x 35m x 14m Height
- Provided Structural Design & Drawings
- Periodic Site Visits for Quality inspection
- Project Status : Final completion Stage

#### MJ BIOPHARM, HINJEWADI

- ETP Tank : 22m x 19m x6.5m Height
- Provided Structural Design, Drawing
- Periodic Site Visit for Quality inspection
- Project Status : Completed



#### ZAMIL STEEL, MIDC RANJANGAON

- Area: 60,000 sq.ft
- Joint review of PEB Structure
- Foundation Design
- Consultancy & Periodic Site Visits









### ZOOMLION, KHED CITY

## LABYA MANUFACTURING INDIA, TALEGAON DABHADE







Industrial Shed & Allied Works

Shed Size : 61m x 51m x 12m

Provided Structural Design Drawings



Periodic Site Visit for Quality inspection



Project Status : Completed



Project Cost: 4.5 cr.





### BAJEL PROJECTS, MIDC RANJANGAON

- Rectification Work for Existing Galvanization plant
- Structural Consultancy
- Periodic Site Visits for quality review
- Project Status : Completed



### **ONGOING WORKS**









### BHARAT FORGE LTD., MUNDHWA

- Extrusion Press Line Project
- Project cost : 5cr.
- Structural Consultancy
- Periodic Site Visits for Quality review
- Project status : In completion stage



## KALYANI TRANSMISSION TECHNOLOGIES PVT. LTD.

- Project Cost: 10cr.
- Structural Consultancy
-