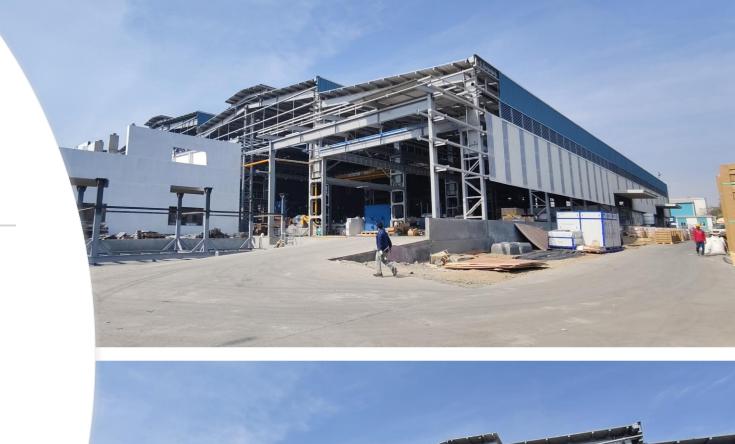

#### ZAMIL STEEL, MIDC RANJANGAON

- Area: 60,000 sq.ft
- Joint review of PEB Structure
- Foundation Design
- Consultancy & Periodic Site Visits