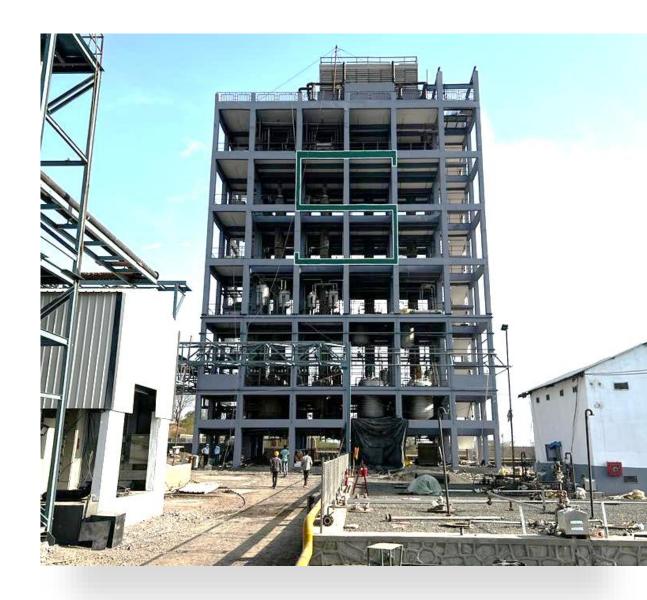

#### SHIV SHAKTI OXALATE PVT. LTD., MIDC KURKUMBH

- **Lead of the Chemical Process Plant**
- Distillation RCC Tower : 25m x 13m x 36m HEIGHT
- ─ Builtup Area : 18,163 sq. ft.
- Project Cost : 3 Crores
- Providing Consultancy Services from Planning to Completion Stage
- Project Status : Commissioning Stage

#### SHIV SHAKTI OXALATE PVT. LTD., MIDC KURKUMBH