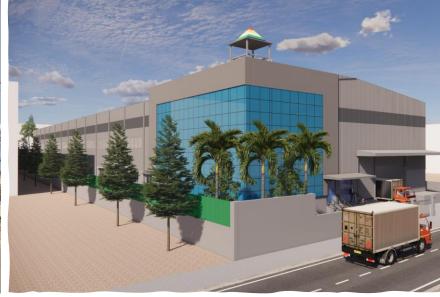

### AMCOR FLEXIBLES, CHAKAN

Industrial Shed, Office Building & Allied Works

**Architect: Arcaids** 

Shed Size: 150m x 24m x 12m

Office Building: 27m x 10m x 11m

Provided Structural Design Drawings

Periodic Site Visit for Quality inspection

**Project Status: Ongoing** 

ON SITE PHOTO 3D VIEW