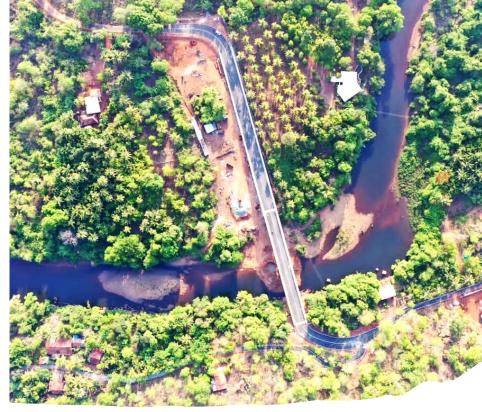

#### PAIKUL BRIDGE, GOA

- Client : Goa State Infrastructure
   Development Corporation (GSIDC)
- Order through Surbhi Enterprises
- 42.5m Span Girder
- 85m Long x 8.5m Wide
- Quantity: 250 M. Ton.
- Providing Structural Fabrication Third Party
   Quality Inspection, Supervision &
   Certification Work at Indiana Gratings, Jejuri
- Project Status : Completed