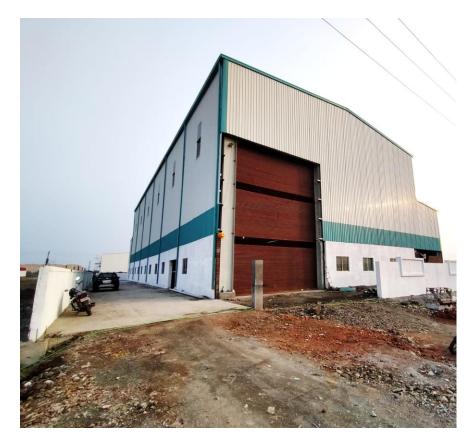

#### MANDAKINI ENGINEERING, MIDC RANJANGAON

- PEB Shed
- 15m x 30m x 9m Height
- Provided Structural Design, Drawing, Periodic Site Visit for Quality inspection
- Project Status : Completed