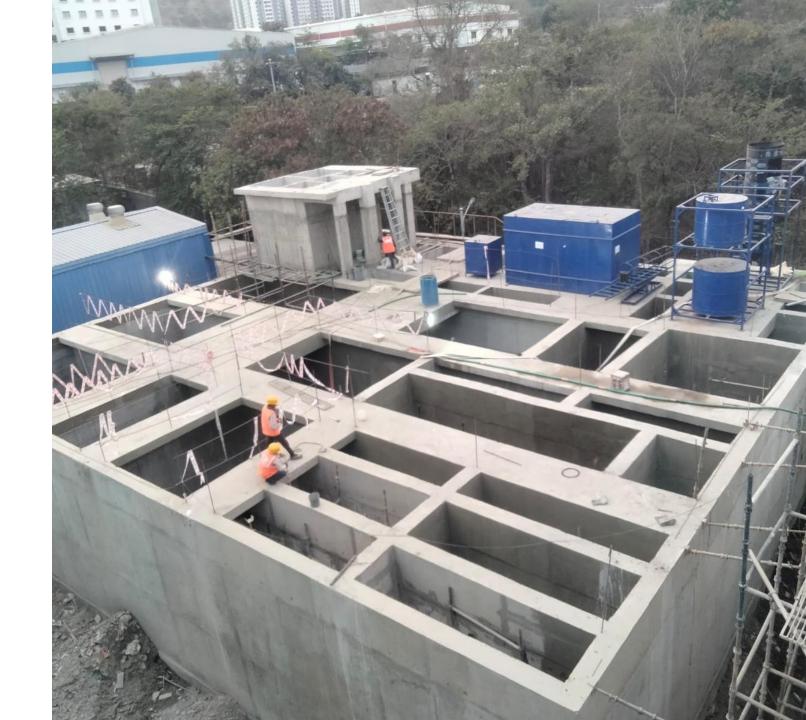

#### MJ BIOPHARM, HINJEWADI

- ETP Tank : 22m x 19m x6.5m Height
- Provided Structural Design, Drawing
- Periodic Site Visit for Quality inspection
- Project Status : Completed