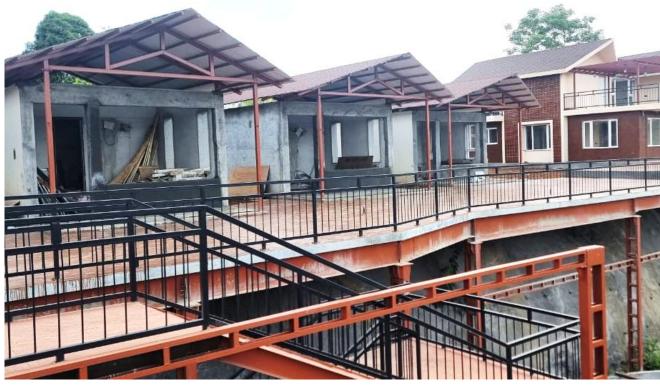

#### COTTONKING, BARAMATI

- Mezzanine Floor inside Production Area Building: 36m x 34m x 5m Height
- Extension Building (G+1): 14m x 40m x 10m Height
- Washing Building (G+1): 12m x 39m x 10m Height
- Builtup Area : 35,293 sq. ft.
- Project Cost : 6 Crores
- Providing Consultancy Services from Planning to Completion Stage
- Project Status : Completed

# COTTONKING, BARAMATI

**AFTER SITE COMPLETION** 