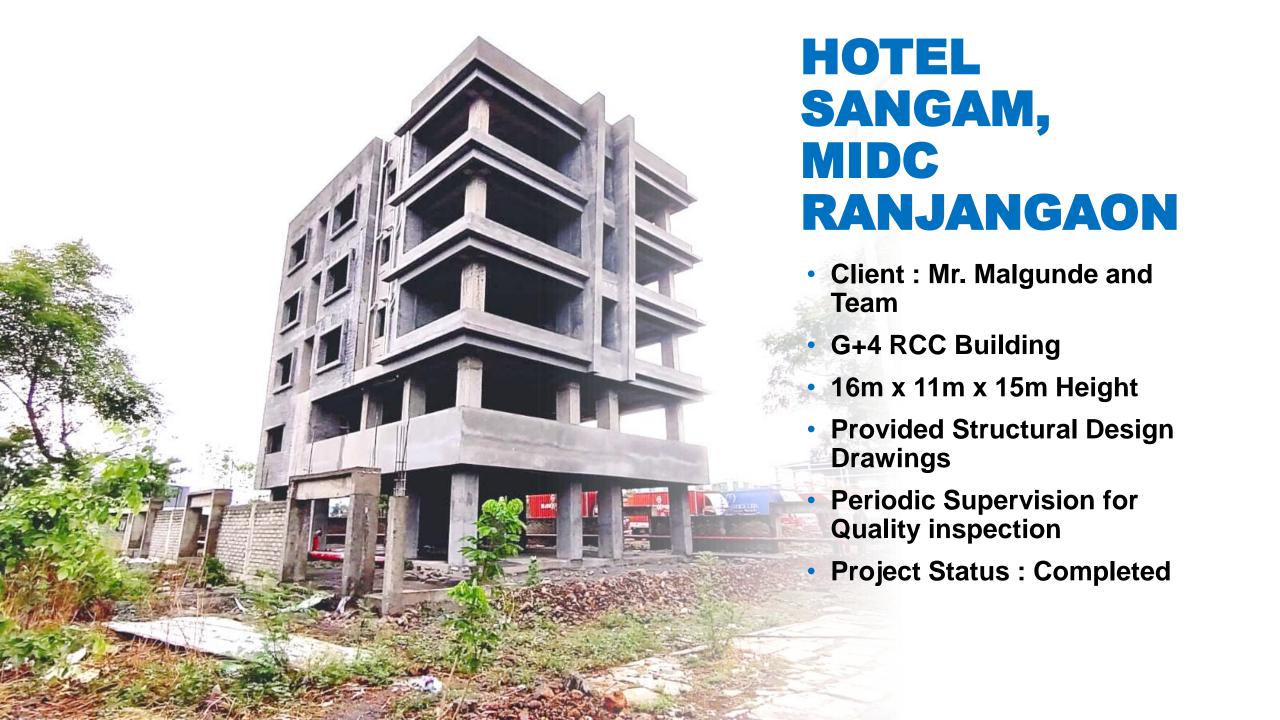

#### KALYANI TECHNOFORGE, MIDC RANJANGAON

Press Foundation

Capacity: 2500 M.Ton

• Size: 7.5m x 7m x 5m Height

Builtup Area : 565 sq. ft.

Project Cost : 1 Crore

Provided Project Management Services

Project Status : Completed