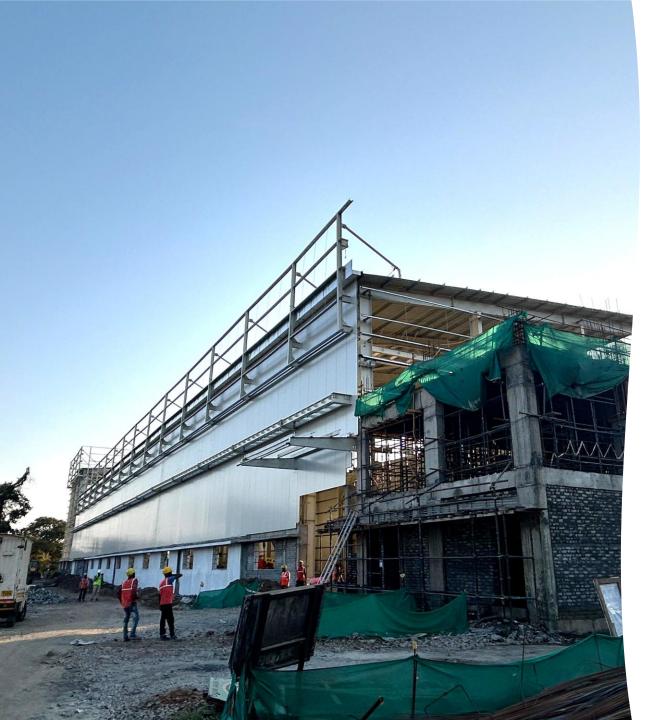

### AMCOR FLEXIBLES, CHAKAN

Industrial Shed, Office Building & Allied Works

**Architect: Arcaids** 

Shed Size: 150m x 24m x 12m

Office Building: 27m x 10m x 11m

Provided Structural Design Drawings

Periodic Site Visit for Quality inspection

**Project Status: Ongoing** 

ON SITE PHOTO 3D VIEW