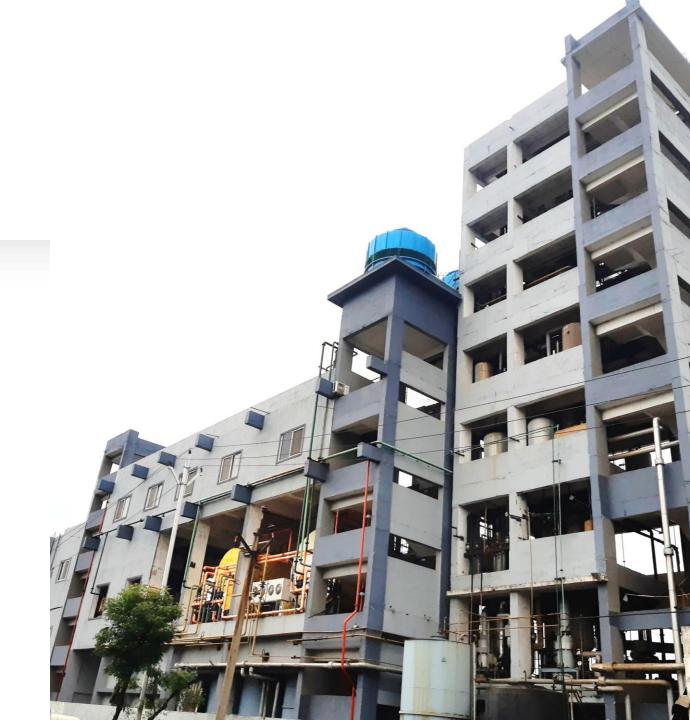

#### KUMBHA CHEMICALS, MIDC KURKUMBH

- Chemical Process Plant
- Crystallization RCC Building (G+2): 32m
   x 7.8m x 20m height
- Distillation RCC Tower (G+8): 10m x
   6.5m x 30m Height
- Office Building (G+2): 8m x 8m x 20m
- Builtup Area: 18,150 sq. ft.
- Project Cost: 3.5 Crores
- Consultancy Services provided from Planning to Completion Stage
- Project Status : Completed

#### **KUMBHA CHEMICALS**