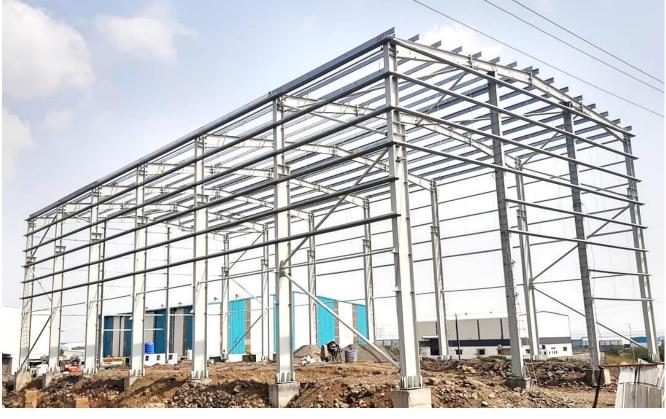

#### HALSIDDHINATH ENTERPRISES, MIDC CHAKAN

Fabrication Shop

• PEB Shed: 22m x 48m x 13m Height

Builtup Area : 11,363 sq. ft.

Project Cost : 1.5 Crores

 Provided Consultancy Services from Planning to Completion Stage

Project Status : Completed