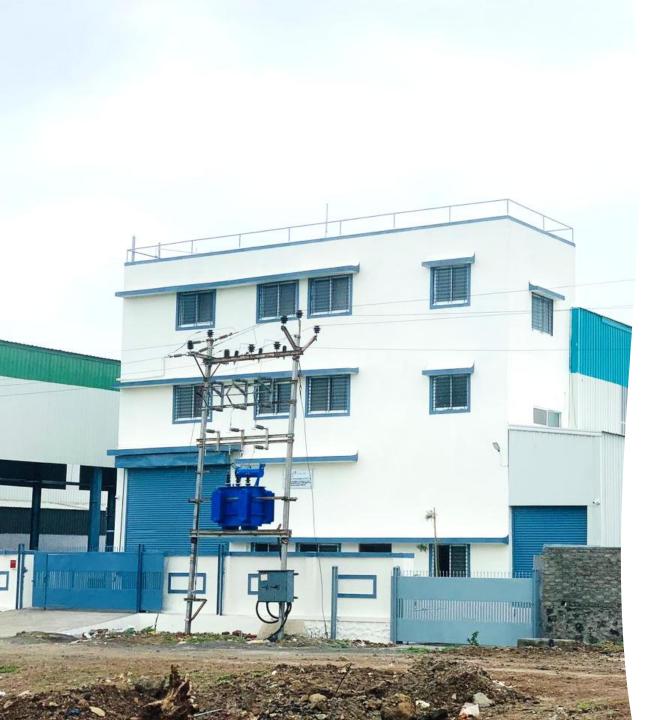

#### AXIS TOOLING, NIGHOJE

- Machine Shop
- PEB Shed: 35m x 85m x 8m Height
- Builtup Area: 43,000 sq. ft.
- Project Cost : 4 Crores
- Provided Structural Consultancy & Project Management Services
- Project Status : Completed