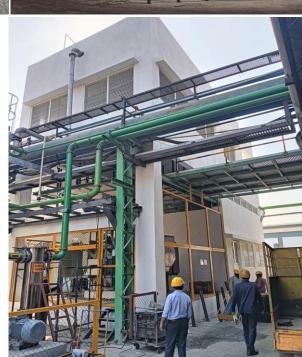

#### KUMBHA CHEMICALS, MIDC KURKUMBH

- Chemical Process Plant
- Crystallization RCC Building (G+2): 32m
   x 7.8m x 20m height
- Distillation RCC Tower (G+8): 10m x
   6.5m x 30m Height
- Office Building (G+2): 8m x 8m x 20m
- Builtup Area: 18,150 sq. ft.
- Project Cost: 3.5 Crores
- Consultancy Services provided from Planning to Completion Stage
- Project Status : Completed

#### **KUMBHA CHEMICALS**