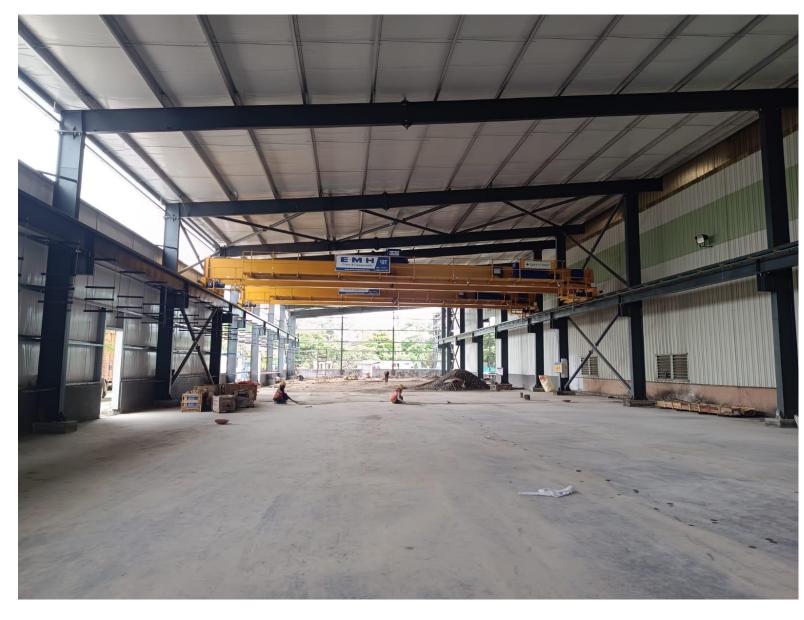

#### AXIS TOOLING, NIGHOJE

- Machine Shop
- PEB Shed: 35m x 85m x 8m Height
- Builtup Area: 43,000 sq. ft.
- Project Cost : 4 Crores
- Provided Structural Consultancy & Project Management Services
- Project Status : Completed