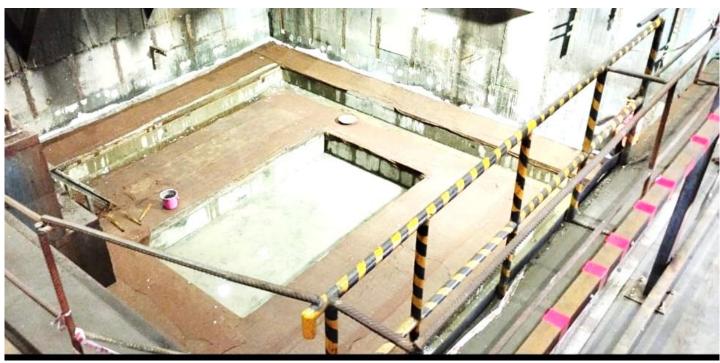

#### KUMBHA CHEMICALS, MIDC KURKUMBH

- Chemical Process Plant
- Crystallization RCC Building (G+2): 32m
   x 7.8m x 20m height
- Distillation RCC Tower (G+8): 10m x
   6.5m x 30m Height
- Office Building (G+2): 8m x 8m x 20m
- Builtup Area: 18,150 sq. ft.
- Project Cost: 3.5 Crores
- Consultancy Services provided from Planning to Completion Stage
- Project Status : Completed

#### **KUMBHA CHEMICALS**