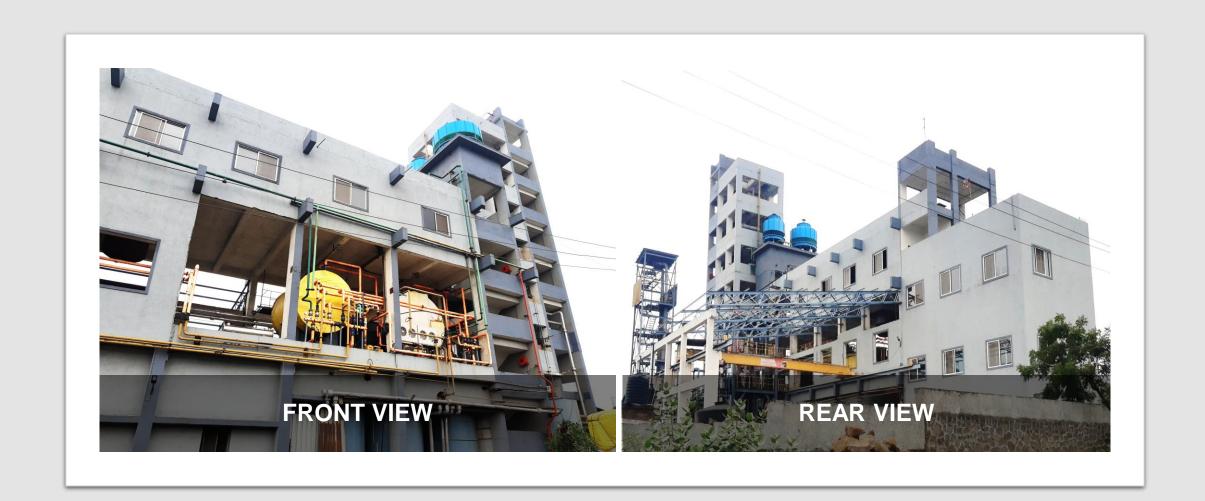

#### SHIV SHAKTI OXALATE PVT. LTD., MIDC KURKUMBH

- **Lead of the Chemical Process Plant**
- Distillation RCC Tower : 25m x 13m x 36m HEIGHT
- ─ Builtup Area : 18,163 sq. ft.
- Project Cost : 3 Crores
- Providing Consultancy Services from Planning to Completion Stage
- Project Status : Commissioning Stage

#### SHIV SHAKTI OXALATE PVT. LTD., MIDC KURKUMBH