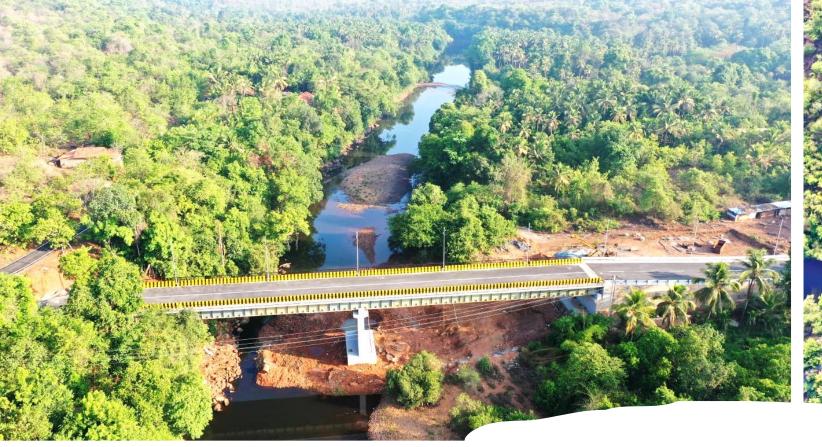

#### PAIKUL BRIDGE, GOA

- Client : Goa State Infrastructure
   Development Corporation (GSIDC)
- Order through Surbhi Enterprises
- 42.5m Span Girder
- 85m Long x 8.5m Wide
- Quantity: 250 M. Ton.
- Providing Structural Fabrication Third Party
   Quality Inspection, Supervision &
   Certification Work at Indiana Gratings, Jejuri
- Project Status : Completed

### PAIKUL BRIDGE, GOA

**AFTER SITE COMPLETION** 