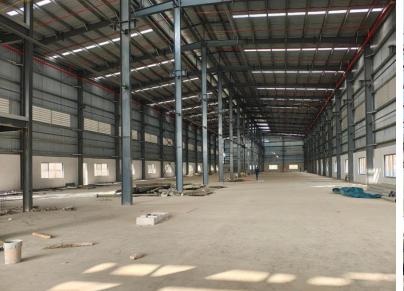

### AMCOR FLEXIBLES, CHAKAN

Industrial Shed, Office Building & Allied Works

**Architect: Arcaids** 

Shed Size: 150m x 24m x 12m

Office Building: 27m x 10m x 11m

Provided Structural Design Drawings

Periodic Site Visit for Quality inspection

**Project Status: Ongoing** 

ON SITE PHOTO 3D VIEW