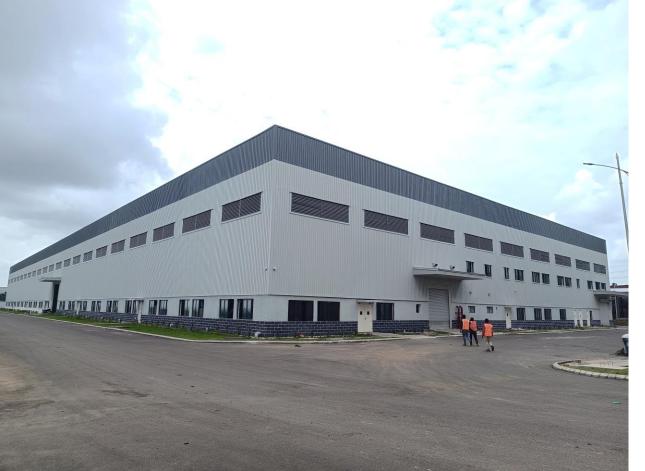

alkway Platform, Cottages & Allied Works
- Architect : Mr. R. Vishwakarma
- Platform Size: 70m x 8m x 7m
- Cottage Size : 9m x 5m x 4m
- Provided Structural Design Drawings
- Periodic Site Visit for Quality inspection
- Project Status : Completed







#### SUYASH ORGANICS, MIDC KURKUMBH

- G+2 Industrial Building: 16m x 35m x 14m Height
- Provided Structural Design & Drawings
- Periodic Site Visits for Quality inspection
- Project Status : Final completion Stage

#### MJ BIOPHARM, HINJEWADI

- ETP Tank : 22m x 19m x6.5m Height
- Provided Structural Design, Drawing
- Periodic Site Visit for Quality inspection
- Project Status : Completed



#### ZAMIL STEEL, MIDC RANJANGAON

- Area: 60,000 sq.ft
- Joint review of PEB Structure
- Foundation Design
- Consultancy & Periodic Site Visits









### ZOOMLION, KHED CITY

## LABYA MANUFACTURING INDIA, TALEGAON DABHADE







Industrial Shed & Allied Works

Shed Size : 61m x 51m x 12m

Provided Structural Design Drawings



Periodic Site Visit for Quality inspection



Project Status : Completed



Project Cost: 4.5 cr.





### BAJEL PROJECTS, MIDC RANJANGAON

- Rectification Work for Existing Galvanization plant
- Structural Consultancy
- Periodic Site Visits for quality review
- Project Status : Completed



### **ONGOING WORKS**









### BHARAT FORGE LTD., MUNDHWA

- Extrusion Press Line Project
- Project cost : 5cr.
- Structural Consultancy
- Periodic Site Visits for Quality review
- Project status : In completion stage



## KALYANI TRANSMISSION TECHNOLOGIES PVT. LTD.

- Project Cost: 10cr.
- Structural Consultancy
- Pr