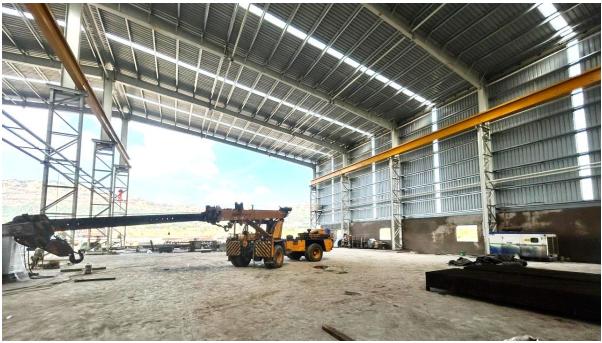

#### BHARAT FORGE LTD., MUNDHWA

- Defence Shop 1 Extension
- PEB Shed: 28m x 30m x 21m Height
- Architect : Arcaids
- Provided Structural Steel Design Proof checking
- RCC Foundation Design Drawing
- Periodic Site Visits for Quality inspection
- Project Status : Completed

#### BHARAT FORGE LTD., MIDC BARAMATI

- 400KJ Hammer Foundation
- Size: 10.5m x10mx 5.3m
- Provided Project
   Management Services
- Project Status : Completed