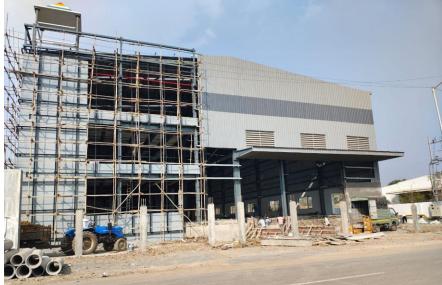

### AMCOR FLEXIBLES, CHAKAN

Industrial Shed, Office Building & Allied Works

**Architect: Arcaids** 

Shed Size: 150m x 24m x 12m

Office Building: 27m x 10m x 11m

Provided Structural Design Drawings

Periodic Site Visit for Quality inspection

**Project Status: Ongoing** 

ON SITE PHOTO 3D VIEW