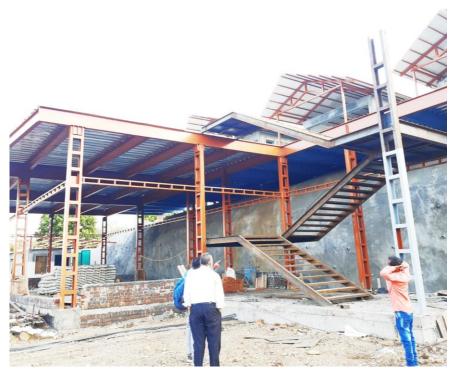

### AMCOR FLEXIBLES, CHAKAN

Industrial Shed, Office Building & Allied Works

**Architect: Arcaids** 

Shed Size: 150m x 24m x 12m

Office Building: 27m x 10m x 11m

Provided Structural Design Drawings

Periodic Site Visit for Quality inspection

**Project Status: Ongoing** 

ON SITE PHOTO 3D VIEW