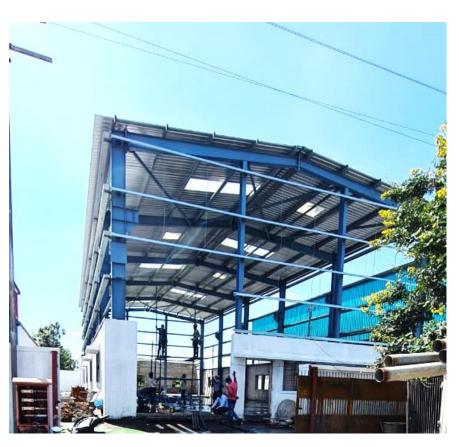

#### ABHINAV INDUSTRIES, MIDC RANJANGAON

Machine Shop

PEB Shed: 13m x 33m x 9m Height

Builtup Area : 4614 sq. ft.

Project Cost : 50 Lakhs

Provided Consultancy Services from Planning to Completion Stage

Project Status : Completed