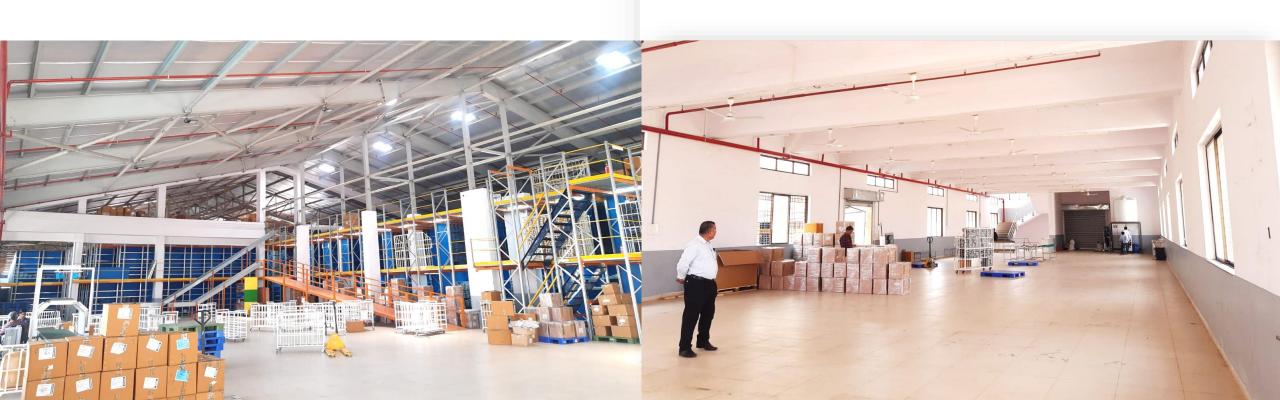

#### AXIS TOOLING, NIGHOJE

- Machine Shop
- PEB Shed: 35m x 85m x 8m Height
- Builtup Area: 43,000 sq. ft.
- Project Cost : 4 Crores
- Provided Structural Consultancy & Project Management Services
- Project Status : Completed