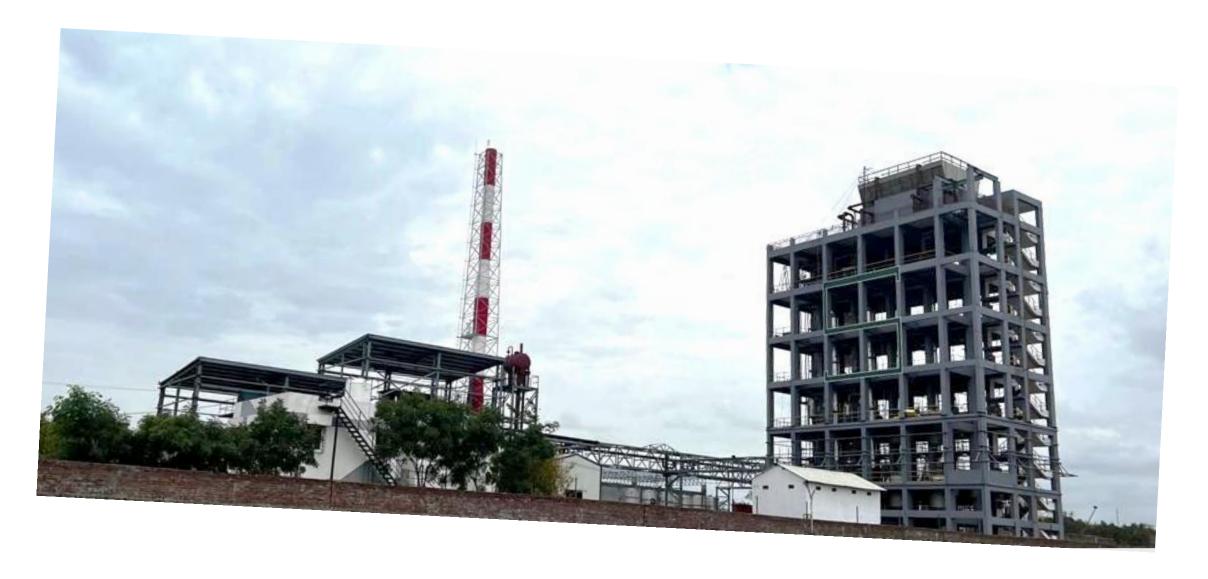

#### SHIV SHAKTI OXALATE PVT. LTD., MIDC KURKUMBH

- **Lead of the Chemical Process Plant**
- Distillation RCC Tower : 25m x 13m x 36m HEIGHT
- ─ Builtup Area : 18,163 sq. ft.
- Project Cost : 3 Crores
- Providing Consultancy Services from Planning to Completion Stage
- Project Status : Commissioning Stage

#### SHIV SHAKTI OXALATE PVT. LTD., MIDC KURKUMBH