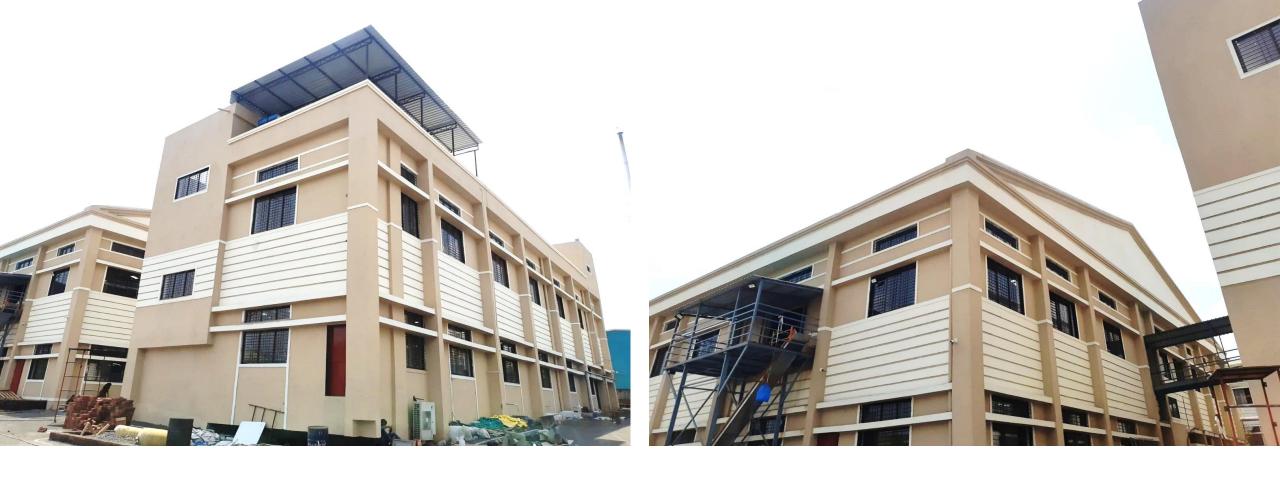

#### COTTONKING, BARAMATI

- Mezzanine Floor inside Production Area Building: 36m x 34m x 5m Height
- Extension Building (G+1): 14m x 40m x 10m Height
- Washing Building (G+1): 12m x 39m x 10m Height
- Builtup Area : 35,293 sq. ft.
- Project Cost : 6 Crores
- Providing Consultancy Services from Planning to Completion Stage
- Project Status : Completed

# COTTONKING, BARAMATI

**AFTER SITE COMPLETION** 