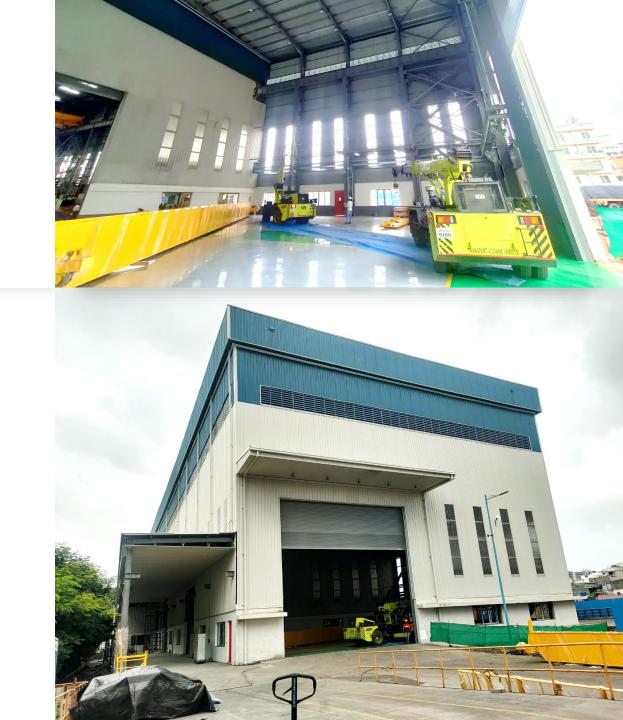

#### BHARAT FORGE LTD., MUNDHWA

- Defence Shop 1 Extension
- PEB Shed: 28m x 30m x 21m Height
- Architect : Arcaids
- Provided Structural Steel Design Proof checking
- RCC Foundation Design Drawing
- Periodic Site Visits for Quality inspection
- Project Status : Completed