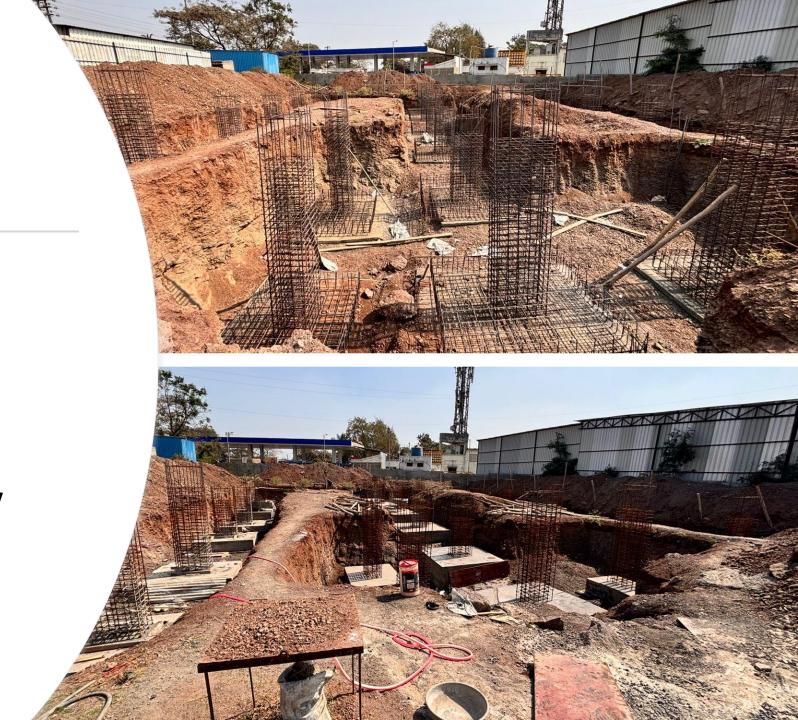

### SANKLA GROUP MIDC CHAKAN

- Area: 40,000 sq.ft
- Complete PEB Design
- Plant Aesthetic views, rendering and walkthrough
- Structural Consultancy
- Fabrication Detailing
- Periodic Site Visits for Quality review
- Project status : In completion stage