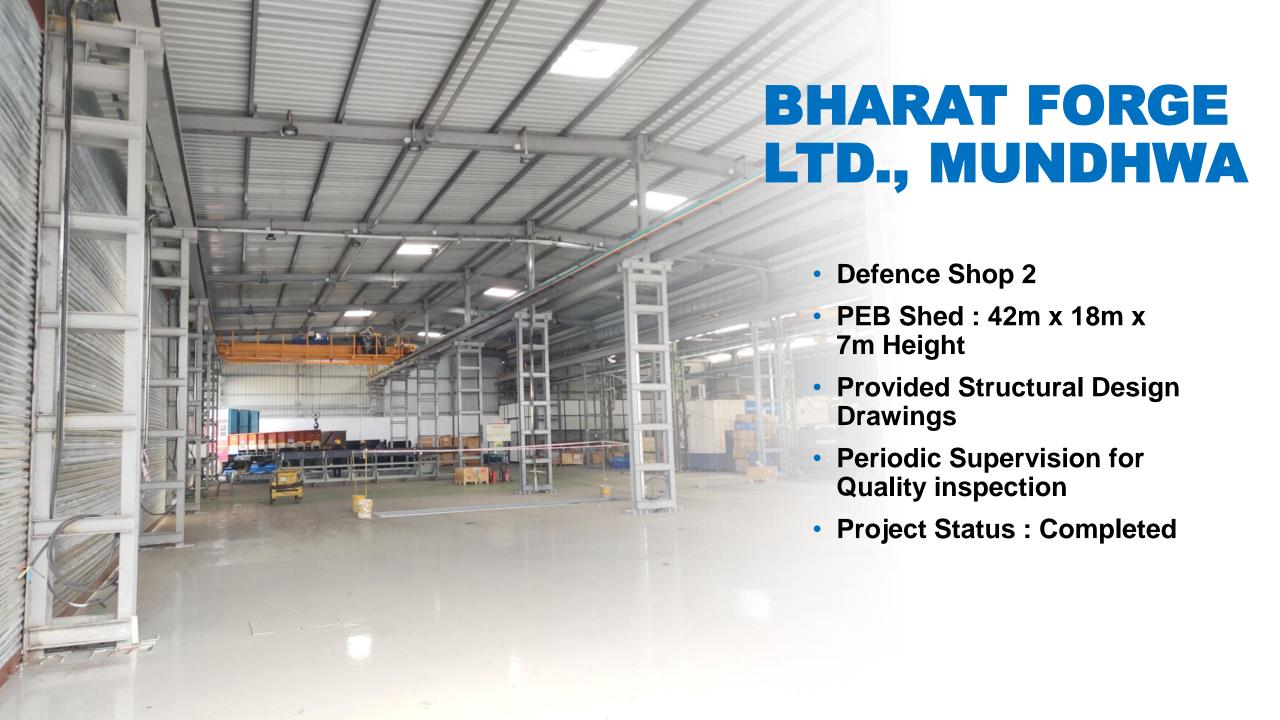

# SHED WORKS EXECUTED BY M. T. PATIL DURING SEVICE PERIOD FOR KALYANI GROUP COMPANIES

| S. No. | Shop name                                   | Size     | EOT Crane<br>Capacities | Machine Foundations                                                     |
|--------|---------------------------------------------|----------|-------------------------|-------------------------------------------------------------------------|
| A.     | BHARAT FORGE LTD.                           |          |                         |                                                                         |
| 1.     | Forge Modernisation Division II             | 120mx80m | 50T, 25T, 15T           | 16000T Screw Press, Mechanical Closed Dia Presses (6000T, 5000T, 2500T) |
| 2.     | Forge Modernisation Division III            | 120mx80m | 50T, 25T, 15T           | Mechanical Presses (12500T, 8000T, 5000T, 1600T)                        |
| 3.     | Forge Modernisation Division IV at Baramati | 210mx80m | 80T, 50T, 20T, 10T      | Mechanical Presses (12500T, 1600T)                                      |
| 4.     | Heavy Forge Division II                     | 115mx80m | 80T, 50T, 20T, 10T      | Mechanical Open Dia Presses (4000T)                                     |
| 5.     | Hammer Shop Baramati                        | 125mx80m | 50T, 25T, 15T           | Blow Hammer 25000T with springs, 16000T                                 |
| 6.     | Ring Rolling shop Baramati                  | 90mx50m  | 25T, 15T                | Hydraulic Press 4000T                                                   |
| 7.     | Heavy Component Division Machine Shop       | 120mx50m | 25T                     | Cutting Boring Machine Foundations                                      |
| 8.     | Defence Shop                                | 30mx57m  | 40T                     | Drilling Cutting Machine Foundations                                    |