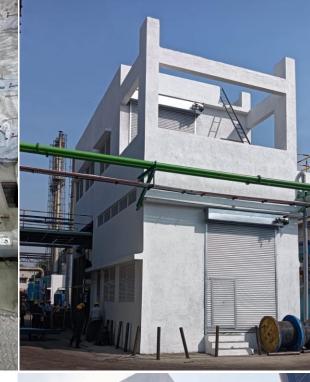

#### SHIV SHAKTI OXALATE PVT. LTD., MIDC KURKUMBH

- **Lead of the Chemical Process Plant**
- Distillation RCC Tower : 25m x 13m x 36m HEIGHT
- ─ Builtup Area : 18,163 sq. ft.
- Project Cost : 3 Crores
- Providing Consultancy Services from Planning to Completion Stage
- Project Status : Commissioning Stage

#### SHIV SHAKTI OXALATE PVT. LTD., MIDC KURKUMBH