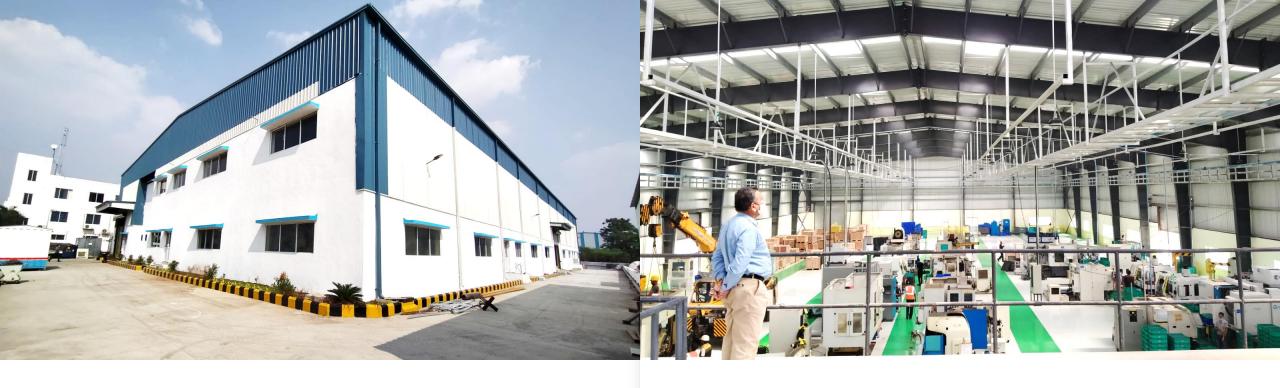

#### AXIS TOOLING, NIGHOJE

- Machine Shop
- PEB Shed: 35m x 85m x 8m Height
- Builtup Area: 43,000 sq. ft.
- Project Cost : 4 Crores
- Provided Structural Consultancy & Project Management Services
- Project Status : Completed