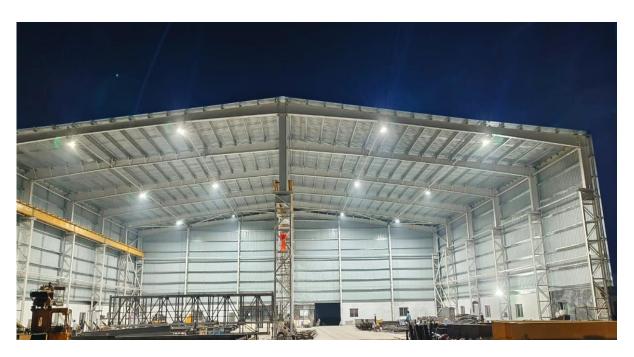

URKUMBH

- G+2 Industrial Building: 16m x 35m x 14m Height
- Provided Structural Design & Drawings
- Periodic Site Visits for Quality inspection
- Project Status : Final completion Stage

#### MJ BIOPHARM, HINJEWADI

- ETP Tank : 22m x 19m x6.5m Height
- Provided Structural Design, Drawing
- Periodic Site Visit for Quality inspection
- Project Status : Completed



#### ZAMIL STEEL, MIDC RANJANGAON

- Area: 60,000 sq.ft
- Joint review of PEB Structure
- Foundation Design
- Consultancy & Periodic Site Visits









### ZOOMLION, KHED CITY

## LABYA MANUFACTURING INDIA, TALEGAON DABHADE







Industrial Shed & Allied Works

Shed Size : 61m x 51m x 12m

Provided Structural Design Drawings



Periodic Site Visit for Quality inspection



Project Status : Completed



Project Cost: 4.5 cr.





### BAJEL PROJECTS, MIDC RANJANGAON

- Rectification Work for Existing Galvanization plant
- Structural Consultancy
- Periodic Site Visits for quality review
- Project Status : Completed



### **ONGOING WORKS**









### BHARAT FORGE LTD., MUNDHWA

- Extrusion Press Line Project
- Project cost : 5cr.
- Structural Consultancy
- Periodic Site Visits for Quality review
- Project status : In completion stage



## KALYANI TRANSMISSION TECHNOLOGIES PVT. LTD.

- Project Cost: 10cr.
- Structural Consultancy
- Project Management
- Periodic Site Visits for Quality review
- Project status : In completion stage







#### SHAMBHAVI SYNTHESIS PVT.LTD., ADDL. MIDC KURKUMBH

- Project Cost : 2cr
- Two G+1 Industrial Buildings
- One Industrial Shed
- Provided Structural Design & Drawings
- Perio