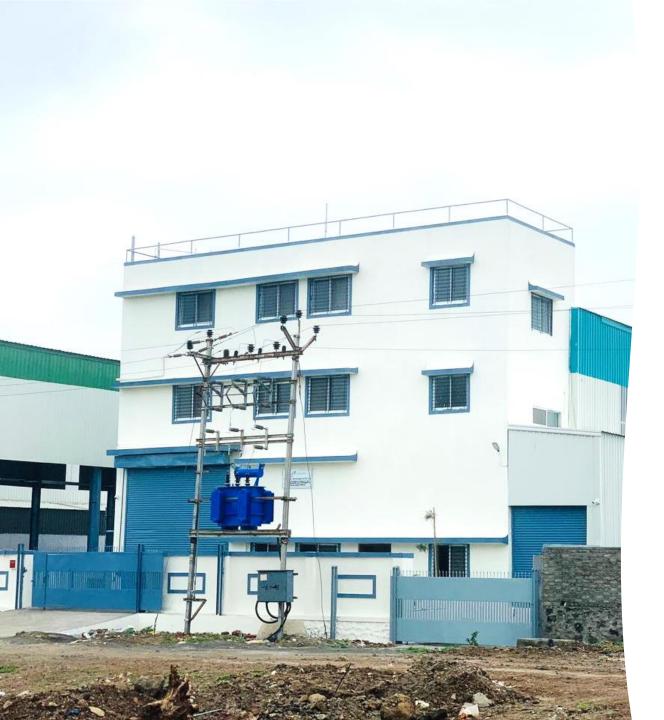

#### SHIV SHAKTI OXALATE PVT. LTD., MIDC KURKUMBH

- **L** Chemical Process Plant
- Distillation RCC Tower : 25m x 13m x 36m HEIGHT
- ← Builtup Area : 18,163 sq. ft.
- Project Cost : 3 Crores
- Providing Consultancy Services from Planning to Completion Stage
- Project Status : Commissioning Stage

#### SHIV SHAKTI OXALATE PVT. LTD., MIDC KURKUMBH