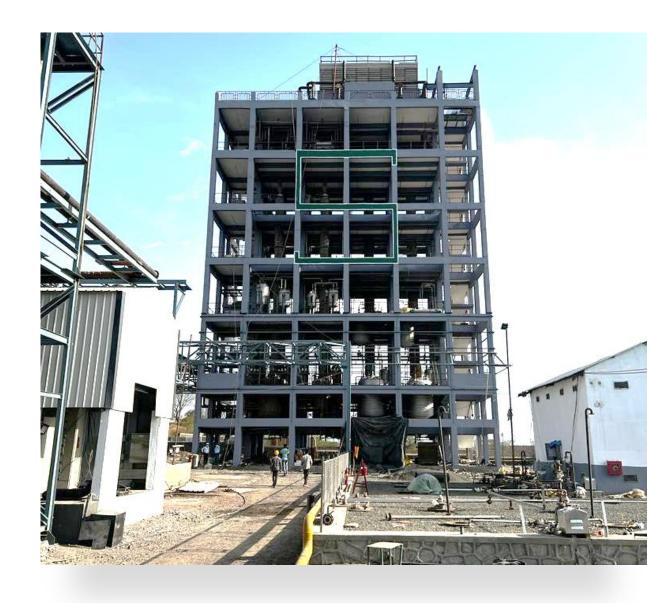

#### KUMBHA CHEMICALS, MIDC KURKUMBH

- Chemical Process Plant
- Crystallization RCC Building (G+2): 32m
   x 7.8m x 20m height
- Distillation RCC Tower (G+8): 10m x
   6.5m x 30m Height
- Office Building (G+2): 8m x 8m x 20m
- Builtup Area: 18,150 sq. ft.
- Project Cost: 3.5 Crores
- Consultancy Services provided from Planning to Completion Stage
- Project Status : Completed

#### **KUMBHA CHEMICALS**