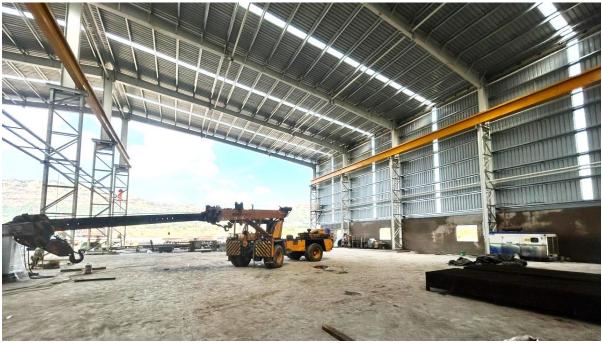

#### SUN INOX METAL FORGE, PHALTAN

Industrial Shed, Office Building & Allied Works

Shed Size: 60m x 20m x 10m

Provided Structural Design Drawings

Periodic Site Visit for Quality inspection

Project Status : Ongoing