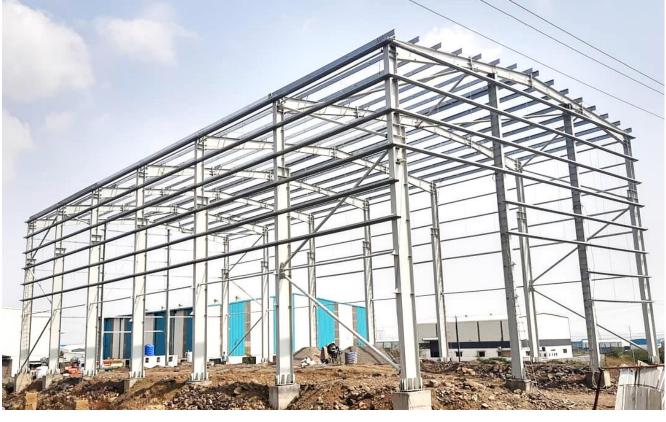

#### MANDAKINI ENGINEERING, MIDC RANJANGAON

- PEB Shed
- 15m x 30m x 9m Height
- Provided Structural Design, Drawing, Periodic Site Visit for Quality inspection
- Project Status : Completed