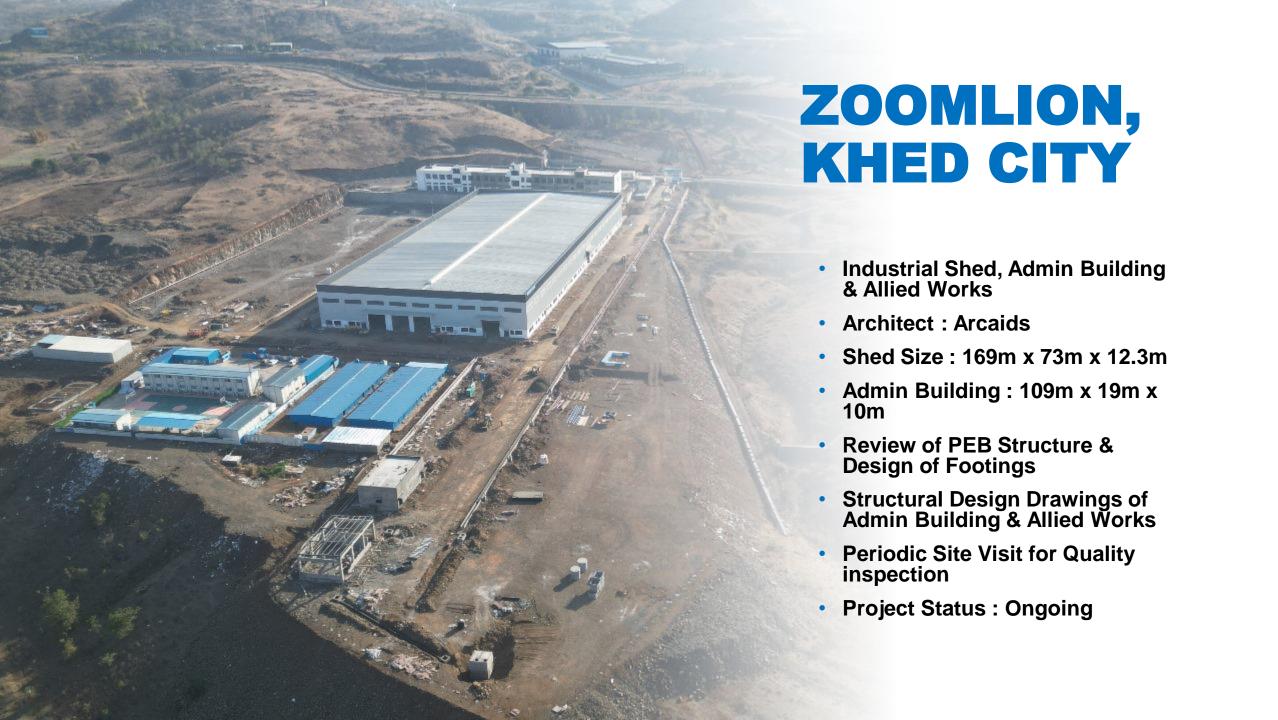

## AMCOR FLEXIBLES, CHAKAN

Industrial Shed, Office Building & Allied Works

Architect : Arcaids

Shed Size: 150m x 24m x 12m

Office Building: 27m x 10m x 11m

Provided Structural Design Drawings

Periodic Site Visit for Quality inspection

Project Status : Ongoing