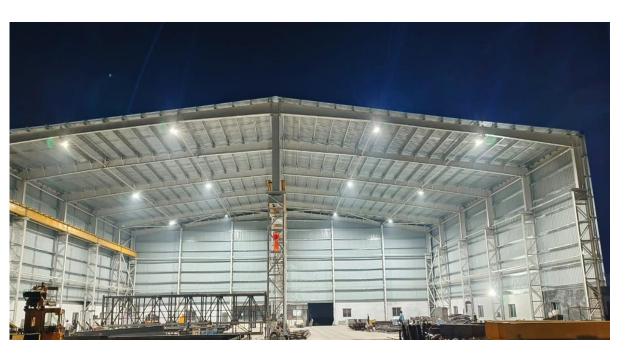

## AMCOR FLEXIBLES, CHAKAN

Industrial Shed, Office Building & Allied Works

Architect : Arcaids

Shed Size: 150m x 24m x 12m

Office Building: 27m x 10m x 11m

Provided Structural Design Drawings

Periodic Site Visit for Quality inspection