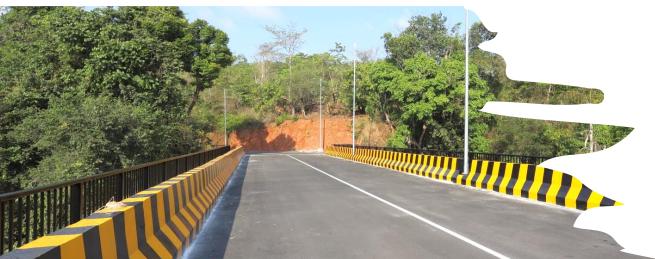

#### PAIKUL BRIDGE, GOA

- Client : Goa State Infrastructure
   Development Corporation (GSIDC)
- Order through Surbhi Enterprises
- 42.5m Span Girder
- 85m Long x 8.5m Wide
- Quantity: 250 M. Ton.
- Providing Structural Fabrication Third Party
   Quality Inspection, Supervision &
   Certification Work at Indiana Gratings, Jejuri
- Project Status : Completed

#### PAIKUL BRIDGE, GOA

**AFTER SITE COMPLETION** 