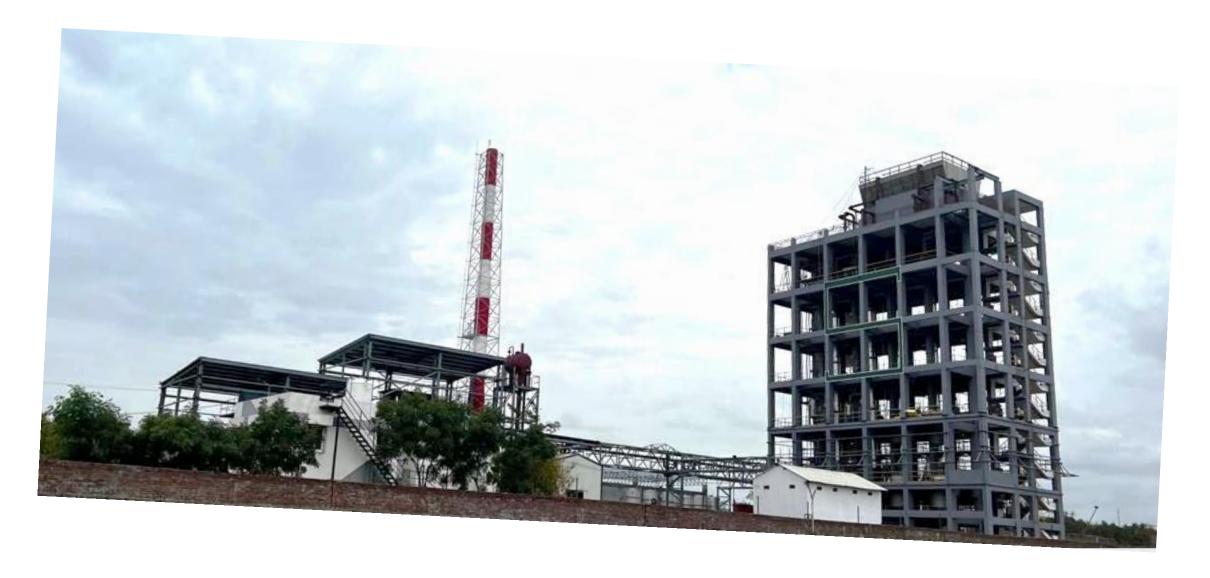

#### KUMBHA CHEMICALS, MIDC KURKUMBH

- Chemical Process Plant
- Crystallization RCC Building (G+2): 32m
   x 7.8m x 20m height
- Distillation RCC Tower (G+8): 10m x
   6.5m x 30m Height
- Office Building (G+2): 8m x 8m x 20m
- Builtup Area: 18,150 sq. ft.
- Project Cost: 3.5 Crores
- Consultancy Services provided from Planning to Completion Stage
- Project Status : Completed

#### **KUMBHA CHEMICALS**