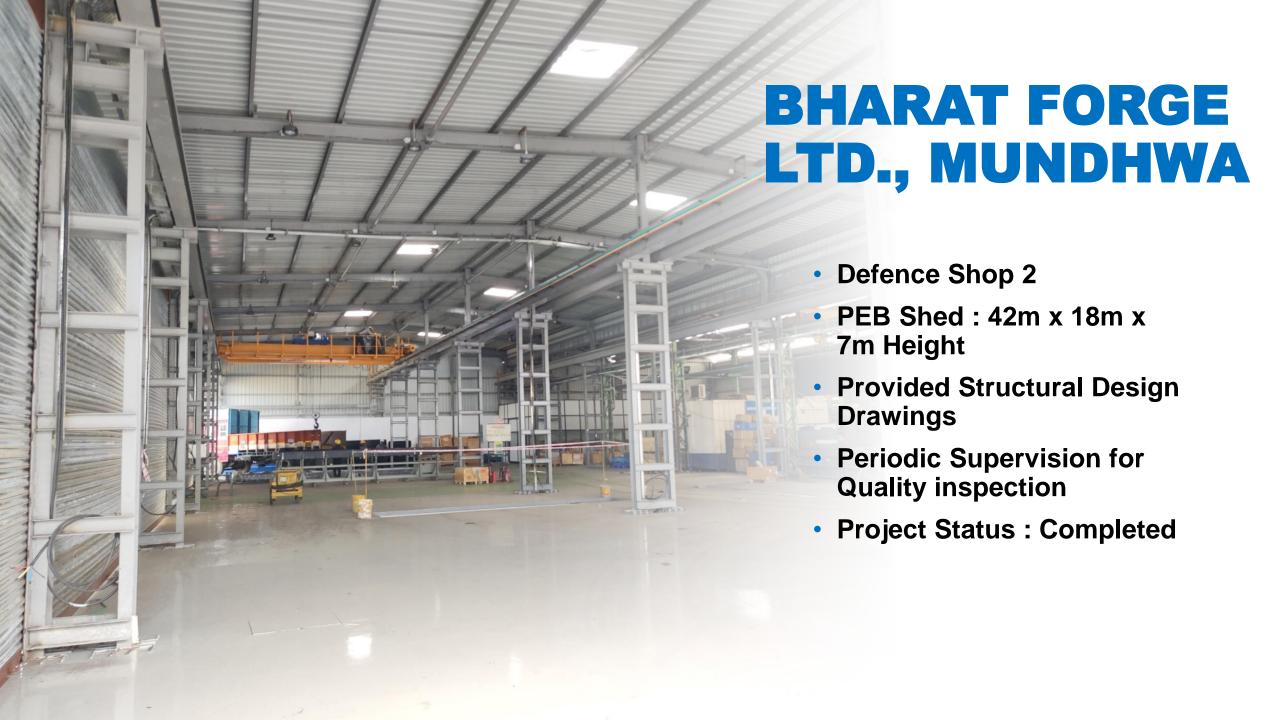

## BHARAT FORGE LTD., MUNDHWA

- Defence Shop 1 Extension
- PEB Shed: 28m x 30m x 21m Height
- Architect : Arcaids
- Provided Structural Steel Design Proof checking
- RCC Foundation Design Drawing
- Periodic Site Visits for Quality inspection
- Project Status : Completed