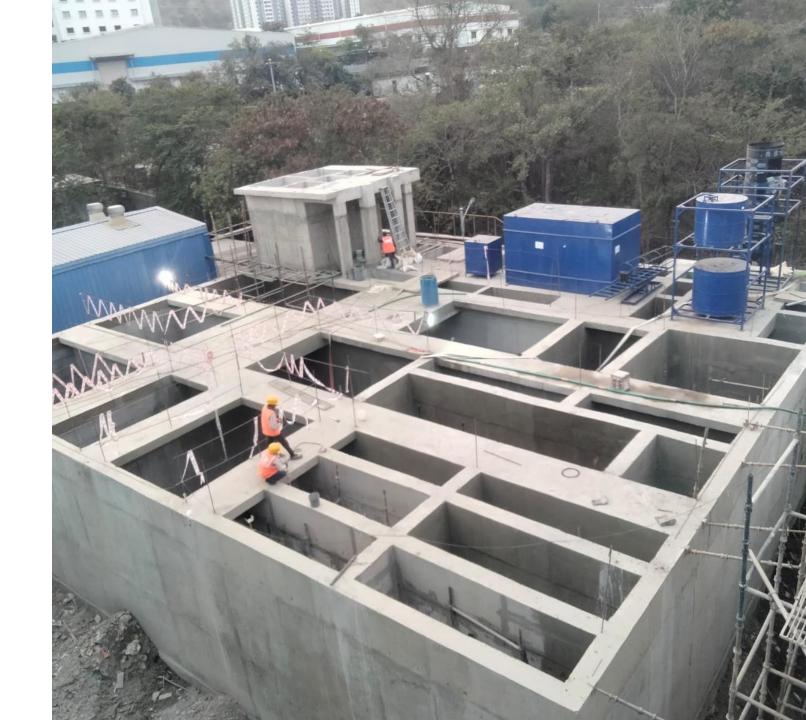

#### MJ BIOPHARM, HINJEWADI

- ETP Tank : 22m x 19m x6.5m Height
- Provided Structural Design, Drawing
- Periodic Site Visit for Quality inspection
- Project Status : Completed