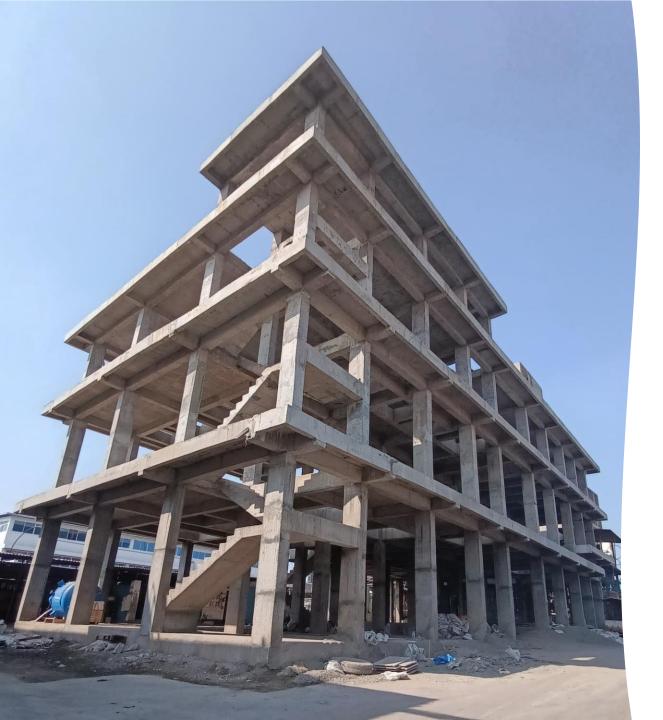

#### SUYASH ORGANICS, MIDC KURKUMBH

- G+2 Industrial Building: 16m x 35m x 14m Height
- Provided Structural Design & Drawings
- Periodic Site Visits for Quality inspection
- Project Status : Final completion Stage