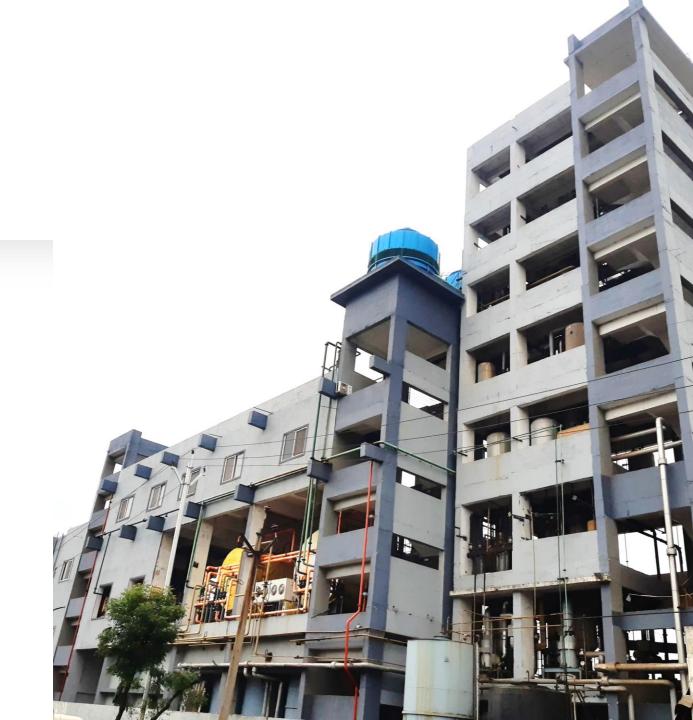

#### KUMBHA CHEMICALS, MIDC KURKUMBH

- Chemical Process Plant
- Crystallization RCC Building (G+2): 32m
   x 7.8m x 20m height
- Distillation RCC Tower (G+8): 10m x
   6.5m x 30m Height
- Office Building (G+2): 8m x 8m x 20m
- Builtup Area: 18,150 sq. ft.
- Project Cost: 3.5 Crores
- Consultancy Services provided from Planning to Completion Stage
- Project Status : Completed

#### **KUMBHA CHEMICALS**