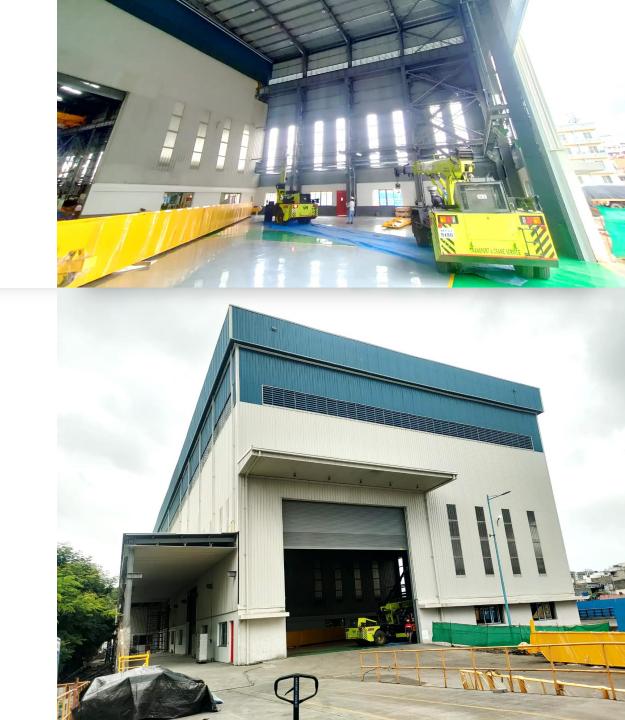

## BHARAT FORGE LTD., MUNDHWA

- Defence Shop 1 Extension
- PEB Shed: 28m x 30m x 21m Height
- Architect : Arcaids
- Provided Structural Steel Design Proof checking
- RCC Foundation Design Drawing
- Periodic Site Visits for Quality inspection
- Project Status : Completed