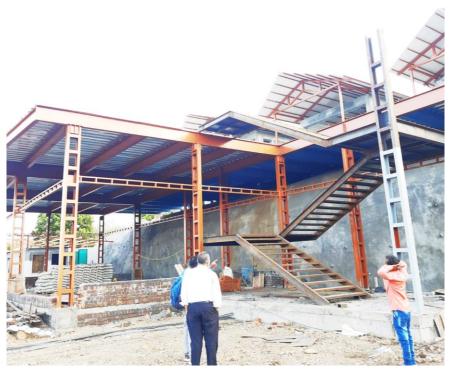

#### ECO-RESORT (KANADE), VELHE

- Walkway Platform, Cottages & Allied Works
- Architect : Mr. R. Vishwakarma
- Platform Size: 70m x 8m x 7m
- Cottage Size : 9m x 5m x 4m
- Provided Structural Design Drawings
- Periodic Site Visit for Quality inspection
- Project Status : Completed