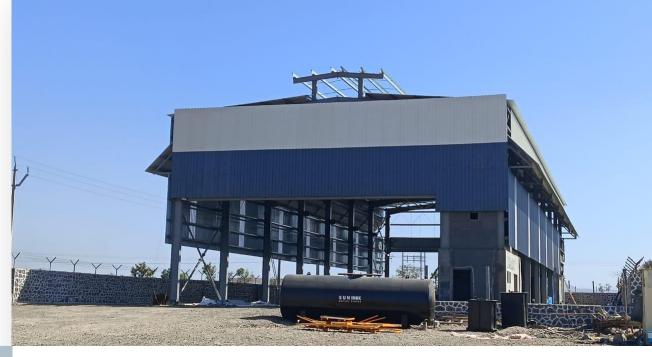

#### SUN INOX METAL FORGE, PHALTAN

Industrial Shed, Office Building & Allied Works

Shed Size: 60m x 20m x 10m

Provided Structural Design Drawings

Periodic Site Visit for Quality inspection

Project Status : Ongoing

Project Cost: 2 cr.