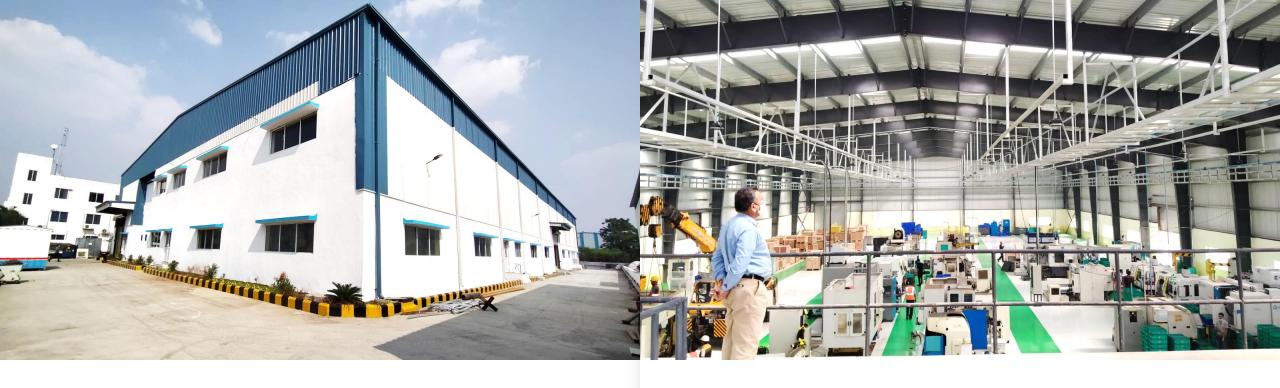

#### AXIS TOOLING, NIGHOJE

- Machine Shop
- PEB Shed: 35m x 85m x 8m Height
- Builtup Area: 43,000 sq. ft.
- Project Cost : 4 Crores
- Provided Structural Consultancy & Project Management Services
- Project Status : Completed