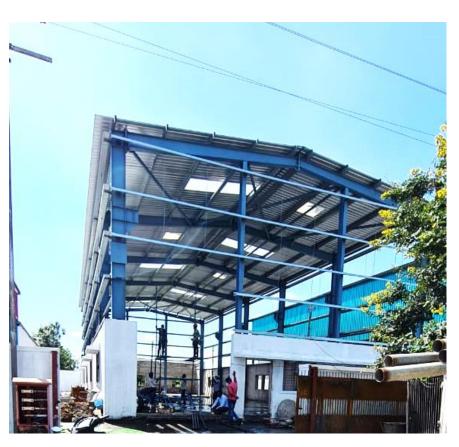

#### ABHINAV INDUSTRIES, MIDC RANJANGAON

Machine Shop

PEB Shed: 13m x 33m x 9m Height

Builtup Area: 4614 sq. ft.

Project Cost : 50 Lakhs

Provided Consultancy Services from Planning to Completion Stage

• Project Status : Completed