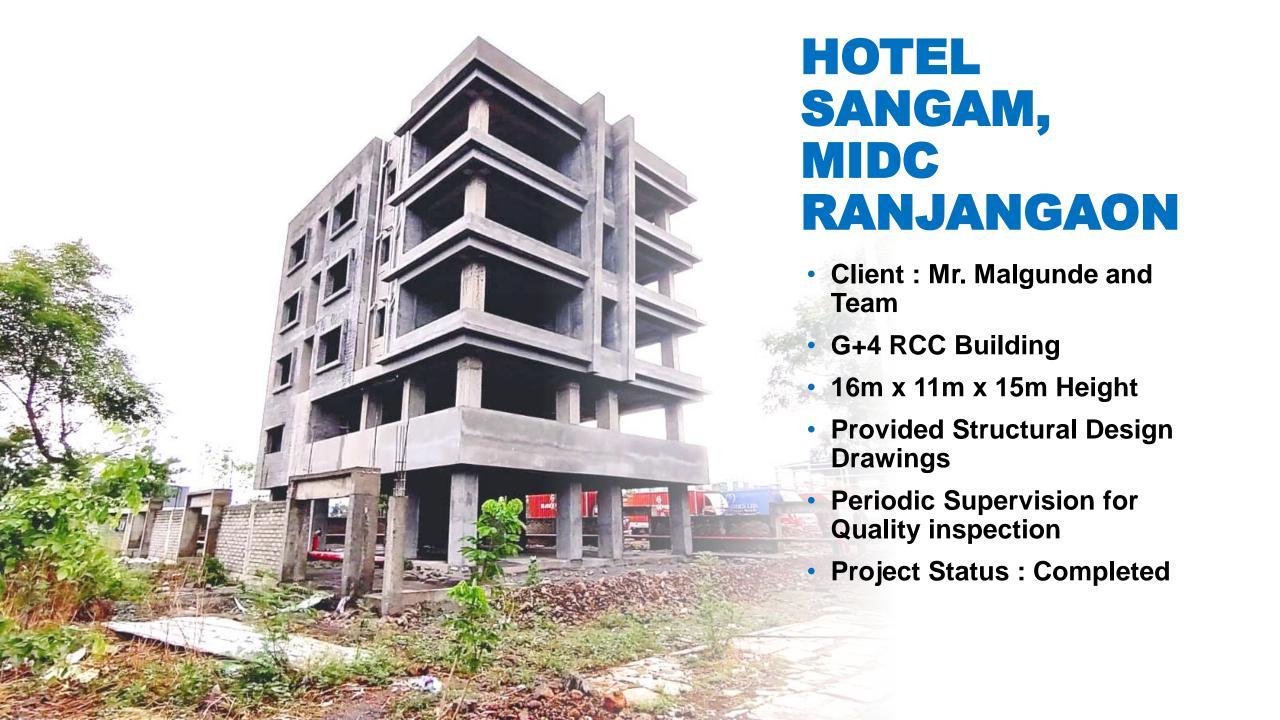

8m x 30m x 21m Height
- Architect : Arcaids
- Provided Structural Steel Design Proof checking
- RCC Foundation Design Drawing
- Periodic Site Visits for Quality inspection
- Project Status : Completed





#### BHARAT FORGE LTD., MIDC BARAMATI

- 400KJ Hammer Foundation
- Size: 10.5m x10mx 5.3m
- Provided Project
   Management Services
- Project Status : Completed







#### KALYANI TECHNOFORGE, MIDC RANJANGAON

Press Foundation

Capacity: 2500 M.Ton

• Size: 7.5m x 7m x 5m Height

Builtup Area : 565 sq. ft.

Project Cost : 1 Crore

Provided Project Management Services

Project Status : Completed



#### MANDAKINI ENGINEERING, MIDC RANJANGAON

- PEB Shed
- 15m x 30m x 9m Height
- Provided Structural Design, Drawing, Periodic Site Visit for Quality inspection
- Project Status : Completed







#### HALSIDDHINATH ENTERPRISES, MIDC CHAKAN

Fabrication Shop

• PEB Shed: 22m x 48m x 13m Height

Builtup Area : 11,363 sq. ft.

Project Cost : 1.5 Crores

 Provided Consultancy Services from Planning to Completion Stage

Project Status : Completed

#### ABHINAV INDUSTRIES, MIDC RANJANGAON



Machine Shop

PEB Shed: 13m x 33m x 9m Height

Builtup Area: 4614 sq. ft.

Project Cost : 50 Lakhs

Provided Consultancy Services from Planning to Completion Stage

• Project Status : Completed



#### ECO-RESORT (KANADE), VELHE

- Walkway Platform, Cottages & Allied Works
- Architect : Mr. R. Vishwakarma
- Platform Size: 70m x 8m x 7m
- Cottage Size : 9m x 5m x 4m
- Provided Structural Design Drawings
- Periodic Site Visit for Quality inspection
- Project Status : Completed







#### SUYASH