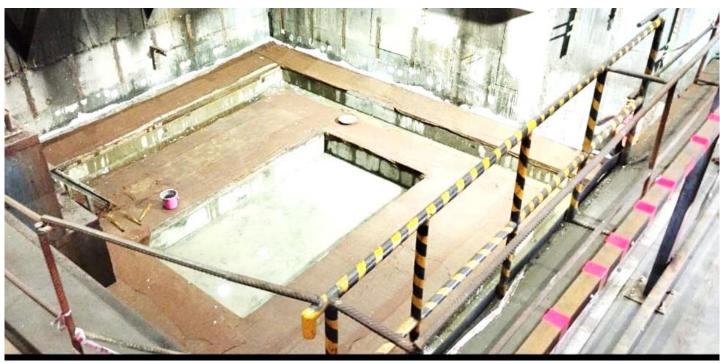

#### KUMBHA CHEMICALS, MIDC KURKUMBH

- Chemical Process Plant
- Crystallization RCC Building (G+2): 32m
   x 7.8m x 20m height
- Distillation RCC Tower (G+8): 10m x
   6.5m x 30m Height
- Office Building (G+2): 8m x 8m x 20m
- Builtup Area: 18,150 sq. ft.
- Project Cost: 3.5 Crores
- Consultancy Services provided from Planning to Completion Stage
- Project Status : Completed

#### **KUMBHA CHEMICALS**