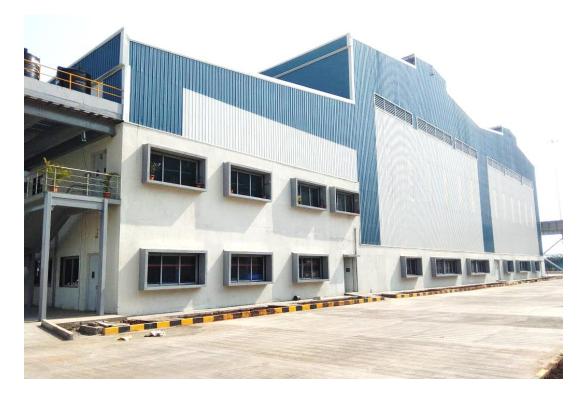

## BHARAT FORGE LTD., MUNDHWA

- Defence Shop 1 Extension
- PEB Shed: 28m x 30m x 21m Height
- Architect : Arcaids
- Provided Structural Steel Design Proof checking
- RCC Foundation Design Drawing
- Periodic Site Visits for Quality inspection
- Project Status : Completed

#### BHARAT FORGE LTD., MIDC BARAMATI

- 400KJ Hammer Foundation
- Size: 10.5m x10mx 5.3m
- Provided Project
   Management Services
- Project Status : Completed