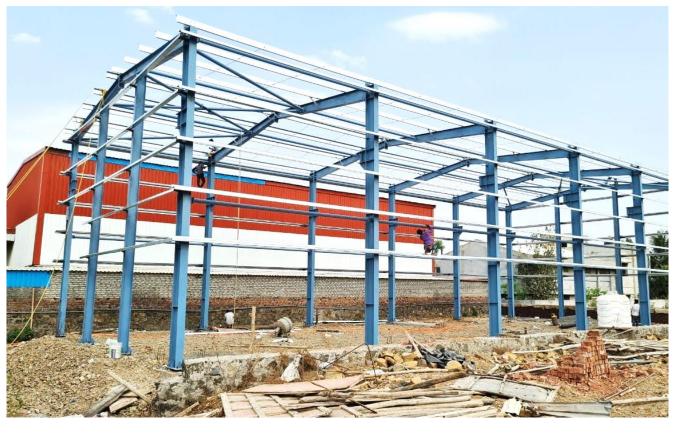

#### MANDAKINI ENGINEERING, MIDC RANJANGAON

- PEB Shed
- 15m x 30m x 9m Height
- Provided Structural Design, Drawing, Periodic Site Visit for Quality inspection
- Project Status : Completed

#### HALSIDDHINATH ENTERPRISES, MIDC CHAKAN

Fabrication Shop

• PEB Shed: 22m x 48m x 13m Height

Builtup Area : 11,363 sq. ft.

Project Cost : 1.5 Crores

 Provided Consultancy Services from Planning to Completion Stage

#### ABHINAV INDUSTRIES, MIDC RANJANGAON

Machine Shop

PEB Shed: 13m x 33m x 9m Height

Builtup Area: 4614 sq. ft.

Project Cost : 50 Lakhs

Provided Consultancy Services from Planning to Completion Stage

• Project Status : Completed