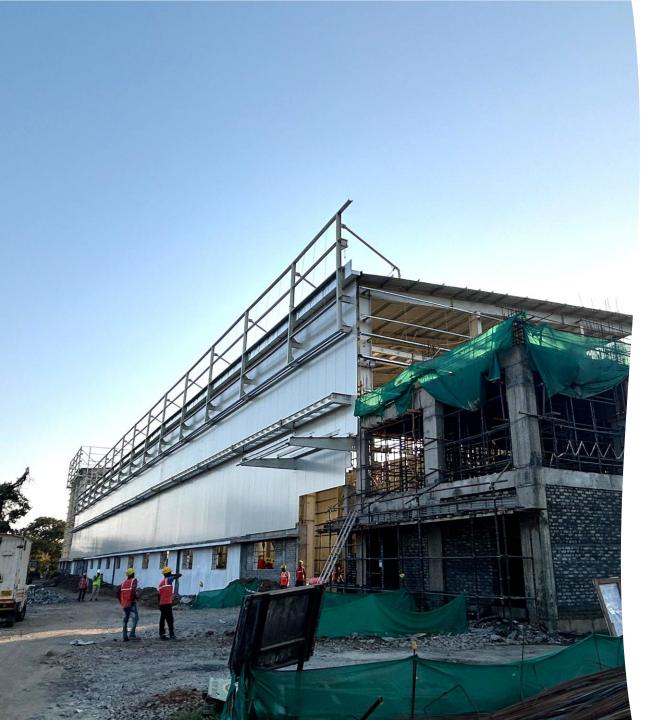

## AMCOR FLEXIBLES, CHAKAN

Industrial Shed, Office Building & Allied Works

Architect : Arcaids

Shed Size: 150m x 24m x 12m

Office Building: 27m x 10m x 11m

Provided Structural Design Drawings

Periodic Site Visit for Quality inspection

Project Status : Ongoing