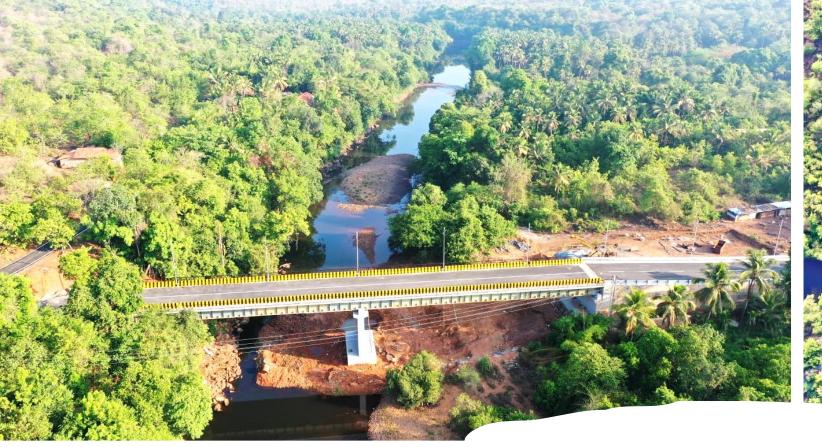

#### PAIKUL BRIDGE, GOA

- Client : Goa State Infrastructure
   Development Corporation (GSIDC)
- Order through Surbhi Enterprises
- 42.5m Span Girder
- 85m Long x 8.5m Wide
- Quantity: 250 M. Ton.
- Providing Structural Fabrication Third Party
   Quality Inspection, Supervision &
   Certification Work at Indiana Gratings, Jejuri
- Project Status : Completed

#### PAIKUL BRIDGE, GOA

**AFTER SITE COMPLETION** 