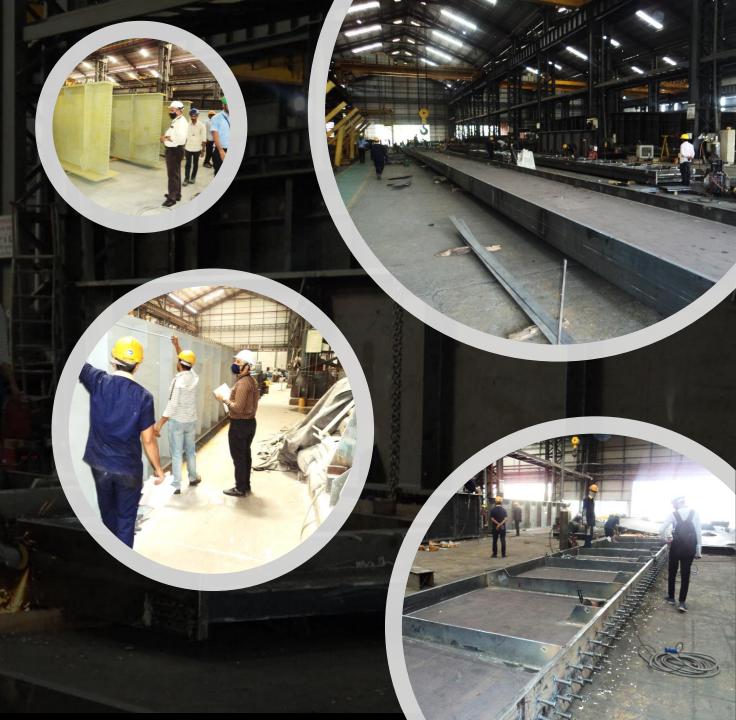

#### PAIKUL BRIDGE, GOA

- Client : Goa State Infrastructure
   Development Corporation (GSIDC)
- Order through Surbhi Enterprises
- 42.5m Span Girder
- 85m Long x 8.5m Wide
- Quantity: 250 M. Ton.
- Providing Structural Fabrication Third Party
   Quality Inspection, Supervision &
   Certification Work at Indiana Gratings, Jejuri
- Project Status : Completed

#### PAIKUL BRIDGE, GOA

**AFTER SITE COMPLETION** 