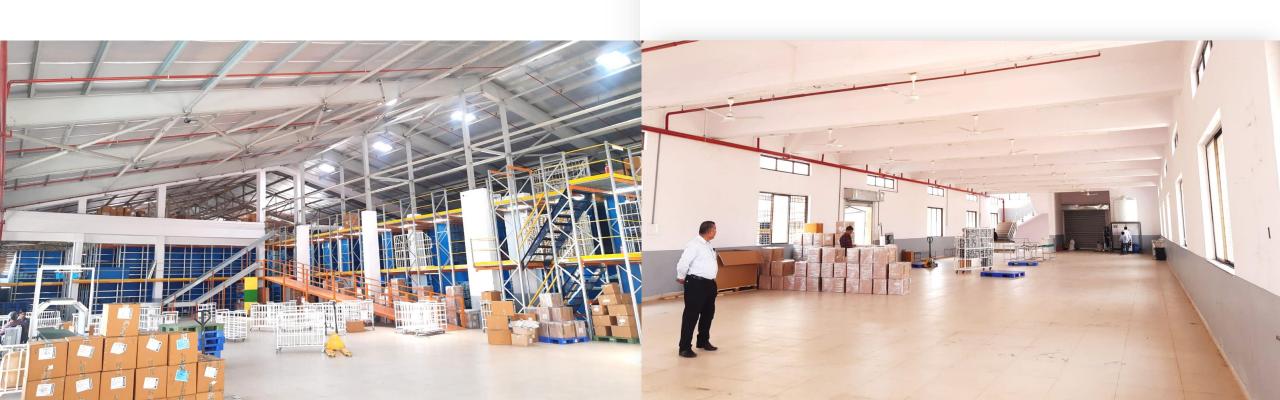

#### AXIS TOOLING, NIGHOJE

- Machine Shop
- PEB Shed: 35m x 85m x 8m Height
- Builtup Area: 43,000 sq. ft.
- Project Cost : 4 Crores
- Provided Structural Consultancy & Project Management Services
- Project Status : Completed