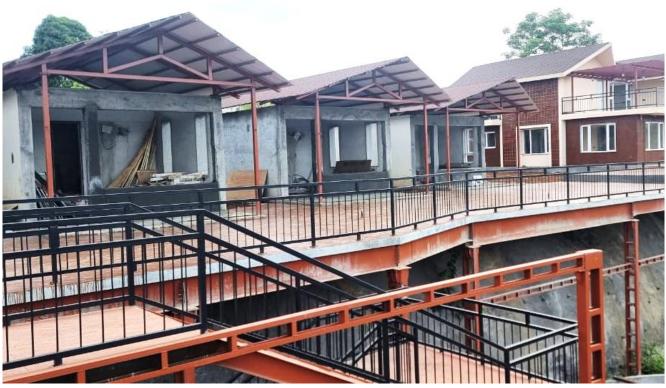

#### ECO-RESORT (KANADE), VELHE

- Walkway Platform, Cottages & Allied Works
- Architect : Mr. R. Vishwakarma
- Platform Size: 70m x 8m x 7m
- Cottage Size : 9m x 5m x 4m
- Provided Structural Design Drawings
- Periodic Site Visit for Quality inspection
- Project Status : Completed