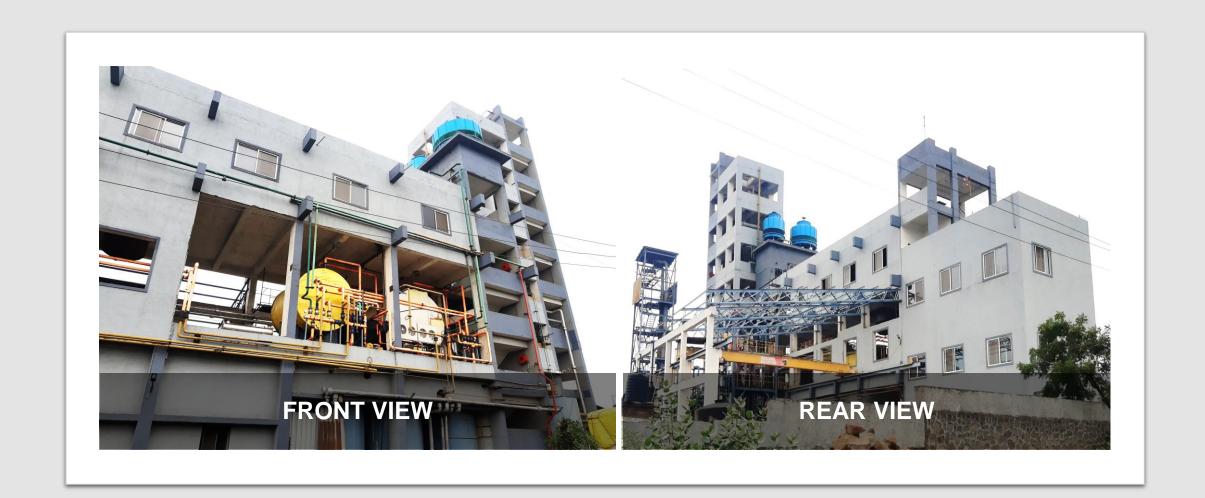

#### KUMBHA CHEMICALS, MIDC KURKUMBH

- Chemical Process Plant
- Crystallization RCC Building (G+2): 32m
   x 7.8m x 20m height
- Distillation RCC Tower (G+8): 10m x
   6.5m x 30m Height
- Office Building (G+2): 8m x 8m x 20m
- Builtup Area: 18,150 sq. ft.
- Project Cost: 3.5 Crores
- Consultancy Services provided from Planning to Completion Stage
- Project Status : Completed

#### **KUMBHA CHEMICALS**