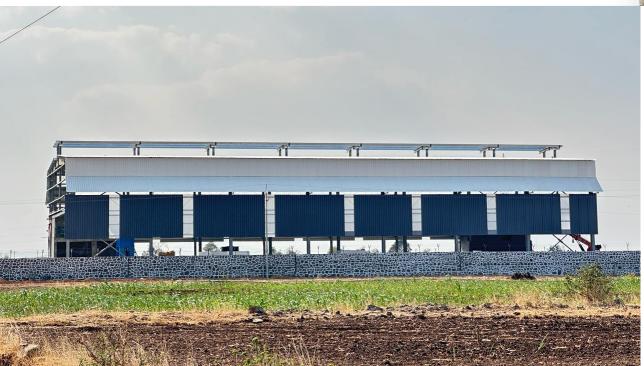

## BHARAT FORGE LTD., MUNDHWA

- Defence Shop 1 Extension
- PEB Shed: 28m x 30m x 21m Height
- Architect : Arcaids
- Provided Structural Steel Design Proof checking
- RCC Foundation Design Drawing
- Periodic Site Visits for Quality inspection
- Project Status : Completed