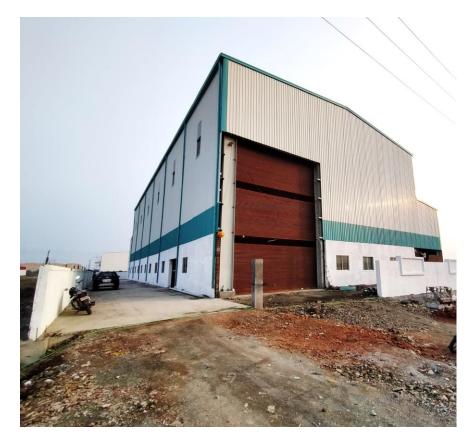

#### AXIS TOOLING, NIGHOJE

- Machine Shop
- PEB Shed: 35m x 85m x 8m Height
- Builtup Area: 43,000 sq. ft.
- Project Cost : 4 Crores
- Provided Structural Consultancy & Project Management Services
- Project Status : Completed