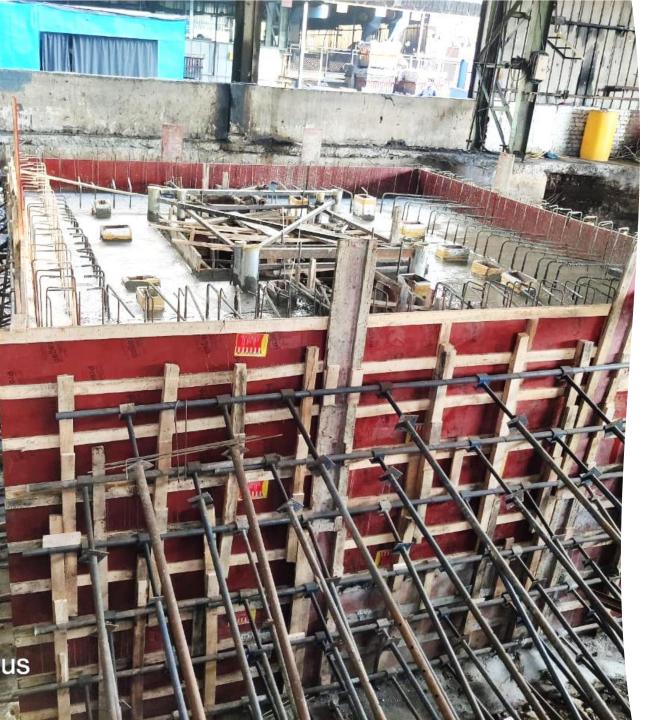

#### KUMBHA CHEMICALS, MIDC KURKUMBH

- Chemical Process Plant
- Crystallization RCC Building (G+2): 32m
   x 7.8m x 20m height
- Distillation RCC Tower (G+8): 10m x
   6.5m x 30m Height
- Office Building (G+2): 8m x 8m x 20m
- Builtup Area: 18,150 sq. ft.
- Project Cost: 3.5 Crores
- Consultancy Services provided from Planning to Completion Stage
- Project Status : Completed

#### **KUMBHA CHEMICALS**