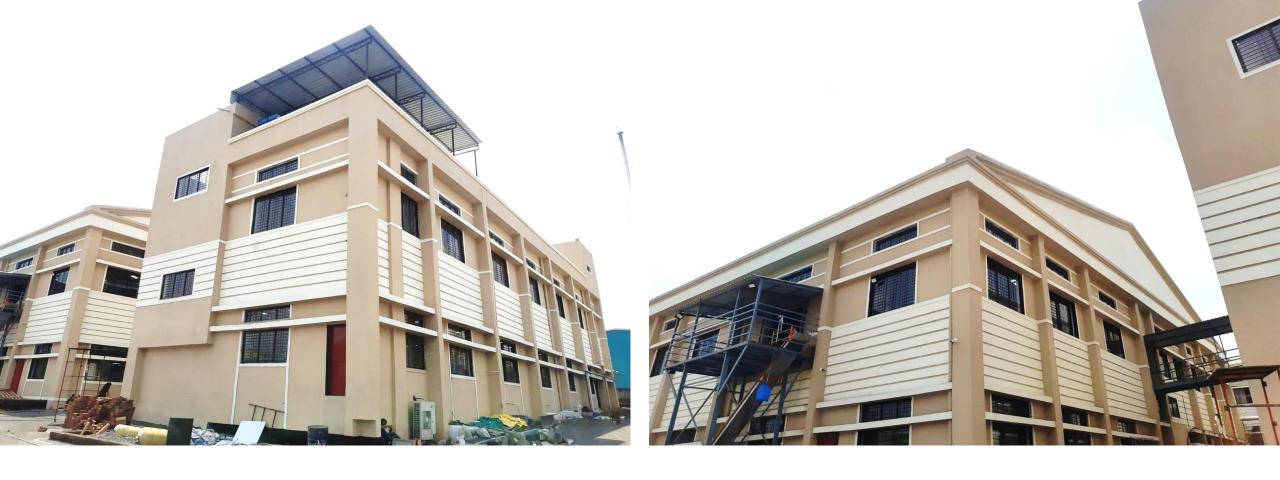

#### COTTONKING, BARAMATI

- Mezzanine Floor inside Production Area Building: 36m x 34m x 5m Height
- Extension Building (G+1): 14m x 40m x 10m Height
- Washing Building (G+1): 12m x 39m x 10m Height
- Builtup Area : 35,293 sq. ft.
- Project Cost : 6 Crores
- Providing Consultancy Services from Planning to Completion Stage
- Project Status : Completed

## COTTONKING, BARAMATI

**AFTER SITE COMPLETION** 